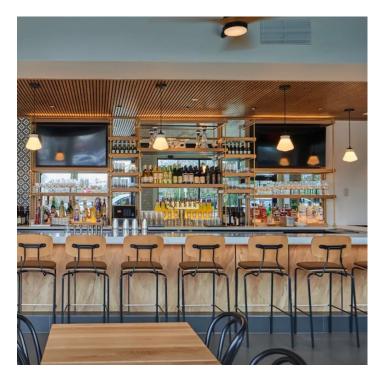

### **PRODUCT DESCRIPTION**

A white opaline glass cone pendant light.

A classic communist period design used throughout the former Eastern Bloc.

Now remade faithfully to the original design. The glass is blown by hand in a traditional glass foundry. See more.