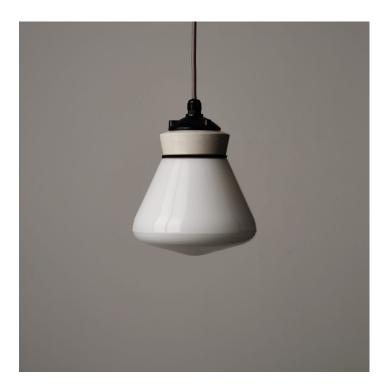

### WHITE CONE PENDANT LIGHT

### **PRODUCT DESCRIPTION**

A white opaline glass cone pendant light.

A classic communist period design used throughout the former Eastern Bloc.

Now remade faithfully to the original design. The glass is blown by hand in a traditional glass foundry. See more.

Mounted on a porcelain and black-painted aluminium gallery.

- Wired as standard with 1.5m braided flex. Please just let us know if you need longer lengths.
- E27 Bulbholder.
- Max 60w, LED bulbs recommended.
- Supplied on a cord-grip fitting with black cord-grip conduit ceiling plate.
- Supplied fully assembled and tested to CE & BS EN 60598 standards.