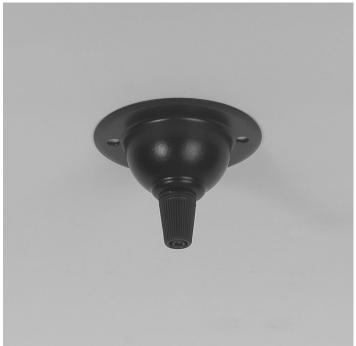

Mounted on a porcelain and black-painted aluminium gallery.

- Wired as standard with 1.5m braided flex. Please just let us know if you need longer lengths.
- E27 Bulbholder.
- Max 60w, LED bulbs recommended.
- Supplied on a cord-grip fitting with black cord-grip conduit ceiling plate.
- Supplied fully assembled and tested to CE & BS EN 60598 standards.