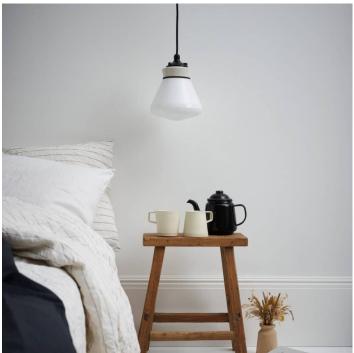

### WHITE CONE PENDANT LIGHT

### **PRODUCT DESCRIPTION**

A white opaline glass cone pendant light.

A classic communist period design used throughout the former Eastern Bloc.

Now remade faithfully to the original design. The glass is blown by hand in a traditional glass foundry. See more.

Mounted on a porcelain and black-painted aluminium gallery.

- Wired as standard with 1.5m braided flex. Please just let us know if you need longer lengths.
- E27 Bulbholder.
- Max 60w, LED bulbs recommended.
- Supplied on a cord-grip fitting with black cord-grip conduit ceiling plate.
- Supplied fully assembled and tested to CE & BS EN 60598 standards.