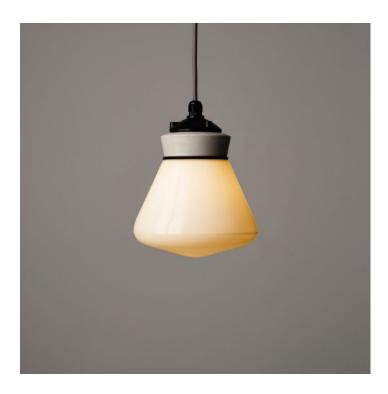

### WHITE CONE PENDANT LIGHT

### **PRODUCT DESCRIPTION**

A white opaline glass cone pendant light.

A classic communist period design used throughout the former Eastern Bloc.

Now remade faithfully to the original design. The glass is blown by hand in a traditional glass foundry. See more.

Mounted on a porcelain and black-painted aluminium gallery.

- Wired as standard with 1.5m braided flex. Please just let us know if you need longer lengths.
- E27 Bulbholder.
- Max 60w, LED bulbs recommended.
- Supplied on a cord-grip fitting with black cord-grip conduit ceiling plate.
- Supplied fully assembled and tested to CE & BS EN 60598 standards.