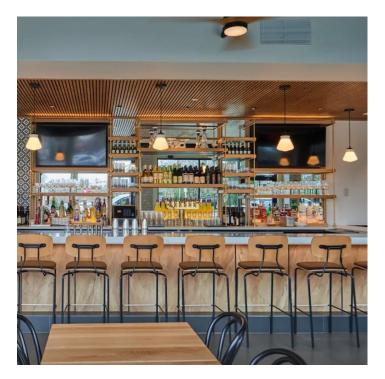

<u>Dining</u>, <u>Living Areas & Bedrooms</u>, <u>Office & Workspace</u>, <u>Public Buildings & Retail</u>

### **PRODUCT DESCRIPTION**

A white opaline glass cone pendant light.

A classic communist period design used throughout the former Eastern Bloc.

Now remade faithfully to the original design. The glass is blown by hand in a traditional glass foundry. See more.