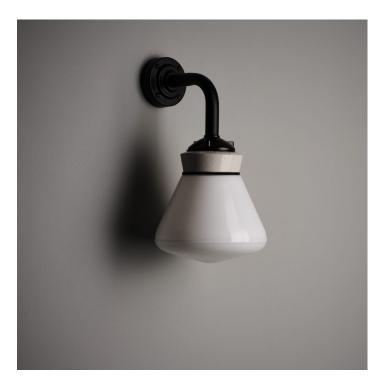

## **PRODUCT DESCRIPTION**

A white opaline glass cone wall light.

A classic communist period design used throughout the former Eastern Bloc.

Now remade faithfully to the original design. The glass is blown by hand in a traditional glass foundry. See more.

Mounted on a porcelain gallery and a bespoke black wall arm bracket.

- Wired in 3-core PVC flex.
- E27 Bulbholder.
- Max 60w, LED bulbs recommended.
- Supplied fully assembled and tested to CE & BS EN 60598 standards.
- Wiring options also available for US & Canada.