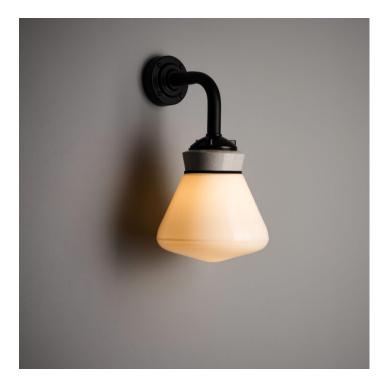

## **PRODUCT DESCRIPTION**

A white opaline glass cone wall light.

A classic communist period design used throughout the former Eastern Bloc.

Now remade faithfully to the original design. The glass is blown by hand in a traditional glass foundry. See more.

Mounted on a porcelain gallery and a bespoke black wall arm bracket.

- Wired in 3-core PVC flex.
- E27 Bulbholder.
- Max 60w, LED bulbs recommended.
- Supplied fully assembled and tested to CE & BS EN 60598 standards.
- Wiring options also available for US & Canada.