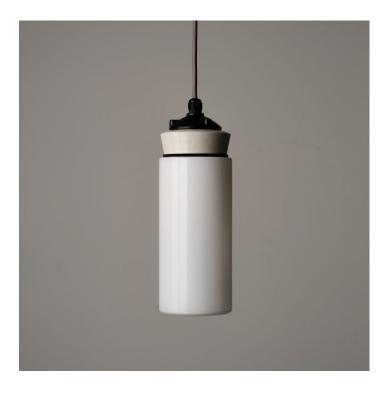

#### WHITE FLASK PENDANT LIGHT

£120.00

SKU: 1284 Stock: In Stock Weight: 1 Kg Height: 34 cm Diameter: 11 Categories: Glass, Industrial, Pendant, Pendant Lights, Glass, Industrial Lighting Tags: Bars & Restaurants, Commercial Lighting, Glass Lighting, Home Lighting, Industrial Lighting, Kitchen & Dining, Living Areas & Bedrooms, Office & Workspace, Public Buildings & Retail

### **PRODUCT DESCRIPTION**

A white opaline glass flask pendant light.

A classic communist period design used throughout the former Eastern Bloc.

Now remade faithfully to the original design. The glass is blown by hand in a traditional glass foundry. Read more...

Mounted on a porcelain and black-painted aluminium gallery.

- Wired as standard with 1.5m braided flex. Please just let us know if you need longer lengths.
- E27 Bulbholder.
- Max 60w, LED bulbs recommended.
- Supplied on a cord-grip fitting with black cord-grip conduit ceiling plate.
- Supplied fully assembled and tested to CE & BS EN 60598 standards.