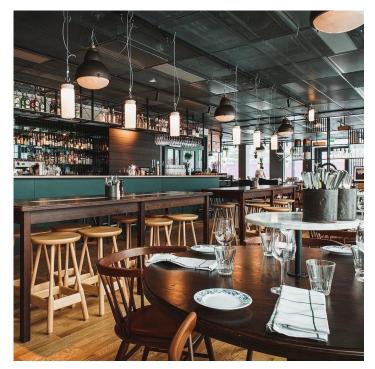

#### WHITE FLASK PENDANT LIGHT

£120.00

SKU: 1284 Stock: In Stock Weight: 1 Kg Height: 34 cm Diameter: 11 Categories: Glass, Industrial, Pendant, Pendant Lights, Glass, Industrial Lighting Tags: Bars & Restaurants, Commercial Lighting, Glass Lighting, Home Lighting, Industrial Lighting, Kitchen & Dining, Living Areas & Bedrooms, Office & Workspace, Public Buildings & Retail

### **PRODUCT DESCRIPTION**

A white opaline glass flask pendant light.

A classic communist period design used throughout the former Eastern Bloc.

Now remade faithfully to the original design. The glass is blown by hand in a traditional glass foundry. Read more...