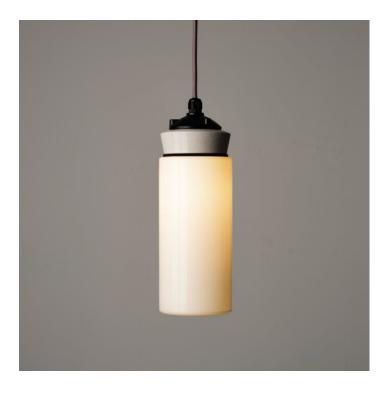

#### WHITE FLASK PENDANT LIGHT

£120.00

SKU: 1284 Stock: In Stock Weight: 1 Kg Height: 34 cm Diameter: 11 Categories: Glass, Industrial, Pendant, Pendant Lights, Glass, Industrial Lighting Tags: Bars & Restaurants, Commercial Lighting, Glass Lighting, Home Lighting, Industrial Lighting, Kitchen & Dining, Living Areas & Bedrooms, Office & Workspace, Public Buildings & Retail

### **PRODUCT DESCRIPTION**

A white opaline glass flask pendant light.

A classic communist period design used throughout the former Eastern Bloc.

Now remade faithfully to the original design. The glass is blown by hand in a traditional glass foundry. Read more...

Mounted on a porcelain and black-painted aluminium gallery.

- Wired as standard with 1.5m braided flex. Please just let us know if you need longer lengths.
- E27 Bulbholder.
- Max 60w, LED bulbs recommended.
- Supplied on a cord-grip fitting with black cord-grip conduit ceiling plate.
- Supplied fully assembled and tested to CE & BS EN 60598 standards.