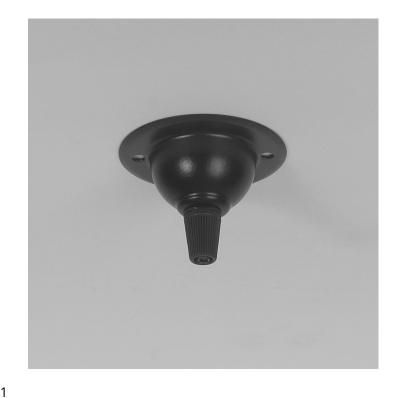

Mounted on a porcelain and black-painted aluminium gallery.

- Wired as standard with 1.5m braided flex. Please just let us know if you need longer lengths.
- E27 Bulbholder.
- Max 60w, LED bulbs recommended.
- Supplied on a cord-grip fitting with black cord-grip conduit ceiling plate.
- Supplied fully assembled and tested to CE & BS EN 60598 standards.