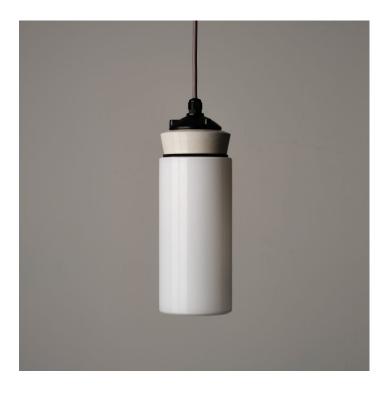

#### WHITE FLASK PENDANT LIGHT

£120.00

SKU: 1284 Stock: In Stock Weight: 1 Kg Height: 34 cm Diameter: 11 Categories: Glass, Glass, Industrial, Industrial Lighting, Pendant, Pendant Lights Tags: Bars & Restaurants, Commercial Lighting, Glass Lighting, Home Lighting, Industrial Lighting, Kitchen & Dining, Living Areas & Bedrooms, Office & Workspace, Public Buildings & Retail

### **PRODUCT DESCRIPTION**

A white opaline glass flask pendant light.

A classic communist period design used throughout the former Eastern Bloc.

Now remade faithfully to the original design. The glass is blown by hand in a traditional glass foundry. Read more...

Mounted on a porcelain and black-painted aluminium gallery.

- Wired as standard with 1.5m braided flex. Please just let us know if you need longer lengths.
- E27 Bulbholder.
- Max 60w, LED bulbs recommended.
- Supplied on a cord-grip fitting with black cord-grip conduit ceiling plate.
- Supplied fully assembled and tested to CE & BS EN 60598 standards.