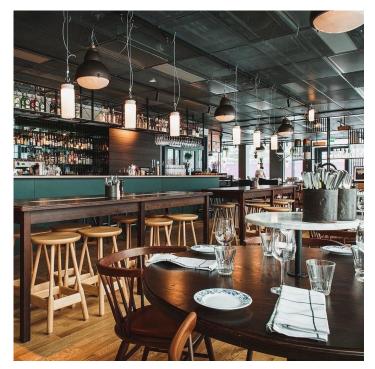

### **PRODUCT DESCRIPTION**

A white opaline glass flask pendant light.

A classic communist period design used throughout the former Eastern Bloc.

Now remade faithfully to the original design. The glass is blown by hand in a traditional glass foundry. Read more...