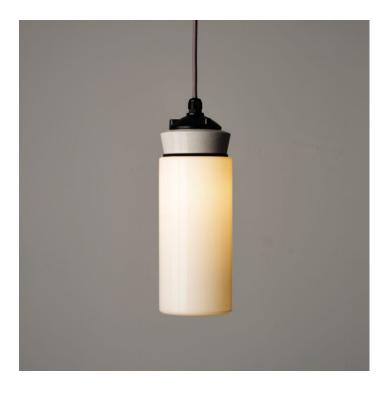

#### WHITE FLASK PENDANT LIGHT

£120.00

SKU: 1284 Stock: In Stock Weight: 1 Kg Height: 34 cm Diameter: 11 Categories: Glass, Glass, Industrial, Industrial Lighting, Pendant, Pendant Lights Tags: Bars & Restaurants, Commercial Lighting, Glass Lighting, Home Lighting, Industrial Lighting, Kitchen & Dining, Living Areas & Bedrooms, Office & Workspace, Public Buildings & Retail

### **PRODUCT DESCRIPTION**

A white opaline glass flask pendant light.

A classic communist period design used throughout the former Eastern Bloc.

Now remade faithfully to the original design. The glass is blown by hand in a traditional glass foundry. Read more...

Mounted on a porcelain and black-painted aluminium gallery.

- Wired as standard with 1.5m braided flex. Please just let us know if you need longer lengths.
- E27 Bulbholder.
- Max 60w, LED bulbs recommended.
- Supplied on a cord-grip fitting with black cord-grip conduit ceiling plate.
- Supplied fully assembled and tested to CE & BS EN 60598 standards.