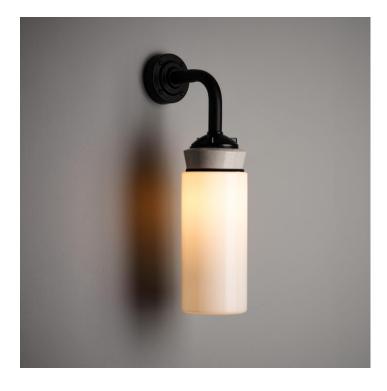

#### WHITE FLASK WALL LIGHT

### **PRODUCT DESCRIPTION**

A white opaline glass flask wall light.

A classic communist period design used throughout the former Eastern Bloc.

Now remade faithfully to the original design. The glass is blown by hand in a traditional glass foundry. Read more...

Mounted on a porcelain gallery and a bespoke black wall arm bracket.

- Wired in 3-core PVC flex.
- E27 Bulbholder.
- Max 60w, LED bulbs recommended.
- Supplied fully assembled and tested to CE & BS EN 60598 standards.
- Wiring options also available for US & Canada.