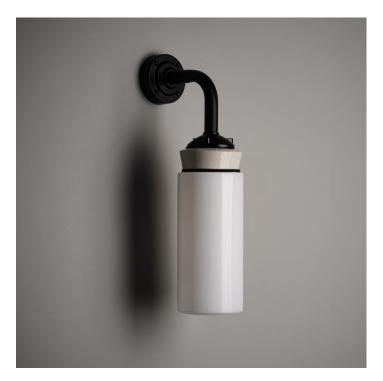

#### WHITE FLASK WALL LIGHT

### **PRODUCT DESCRIPTION**

A white opaline glass flask wall light.

A classic communist period design used throughout the former Eastern Bloc.

Now remade faithfully to the original design. The glass is blown by hand in a traditional glass foundry. Read more...

Mounted on a porcelain gallery and a bespoke black wall arm bracket.

- Wired in 3-core PVC flex.
- E27 Bulbholder.
- Max 60w, LED bulbs recommended.
- Supplied fully assembled and tested to CE & BS EN 60598 standards.
- Wiring options also available for US & Canada.