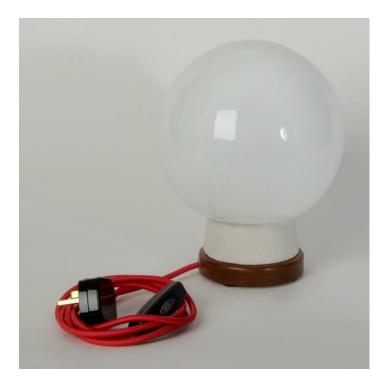

## THE WHITE GLOBE DESK LAMP

£100.00

**SKU:** 1313 **Stock:** Out of stock SKU: 1313 **Weight:** 1 Kg **Height:** 20 × 25 cm

Category: <u>Glass</u> Tags: <u>Bars & Restaurants</u>, <u>Kitchen & Dining</u>, <u>Living</u> <u>Areas & Bedrooms</u>, <u>Office & Workspace</u>, <u>Public</u> <u>Buildings & Retail</u>, <u>Reclaimed Lighting</u>

## **PRODUCT DESCRIPTION**

A bespoke desk lamp with an opaline glass globe mounted on a porcelain and polished wooden iroko base.

- Wired in 2m braided flex in a choice of colours
- Inline dimmer switch for led or filament
- Supplied assembled and tested to BS EN 60598