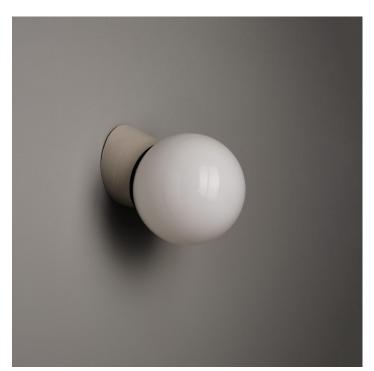

## **PRODUCT DESCRIPTION**

A white opaline glass globe shade on a porcelain mount.

A classic communist period design used throughout the former Eastern Bloc.

Now remade faithfully to the original design. The glass is blown by hand in a traditional glass foundry. Read more...

Available on a straight or an angled base for wall or ceiling.

- Built-in porcelain E27 bulbholder.
- IP54 rated.
- Max 60w, LED bulbs recommended.
- Free Mainland UK Delivery (Excess applies to Palletised or Special Services).
- 2 Year Warranty (T&C's Apply).