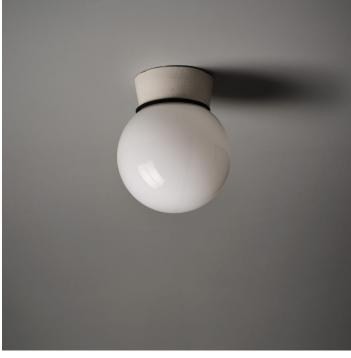

## WHITE GLOBE FLUSH MOUNT LIGHT - 15CM

## **PRODUCT DESCRIPTION**

A white opaline glass globe shade on a porcelain mount.

A classic communist period design used throughout the former Eastern Bloc.

Now remade faithfully to the original design. The glass is blown by hand in a traditional glass foundry. Read more...

Available on a straight or an angled base for wall or ceiling.

- Built-in porcelain E27 bulbholder.
- IP54 rated.
- Max 60w, LED bulbs recommended.
- Free Mainland UK Delivery (Excess applies to Palletised or Special Services).
- 2 Year Warranty (T&C's Apply).