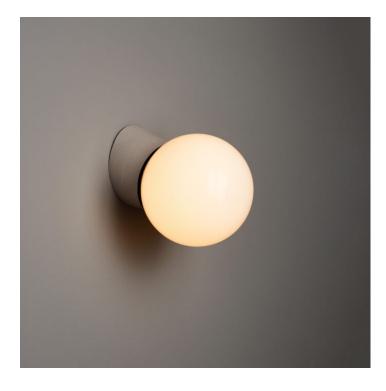

## **PRODUCT DESCRIPTION**

A white opaline glass globe shade on a porcelain mount.

A classic communist period design used throughout the former Eastern Bloc.

Now remade faithfully to the original design. The glass is blown by hand in a traditional glass foundry. Read more...

Available on a straight or an angled base for wall or ceiling.

- Built-in porcelain E27 bulbholder.
- IP54 rated.
- Max 60w, LED bulbs recommended.
- Free Mainland UK Delivery (Excess applies to Palletised or Special Services).
- 2 Year Warranty (T&C's Apply).