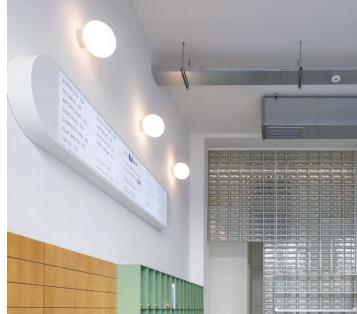

## WHITE GLOBE FLUSH MOUNT LIGHT - 15CM

## **PRODUCT DESCRIPTION**

A white opaline glass globe shade on a porcelain mount.

A classic communist period design used throughout the former Eastern Bloc.

Now remade faithfully to the original design. The glass is blown by hand in a traditional glass foundry. Read more...

Available on a straight or an angled base for wall or ceiling.

- Built-in porcelain E27 bulbholder.
- IP54 rated.
- Max 60w, LED bulbs recommended.
- Free Mainland UK Delivery (Excess applies to Palletised or Special Services).
- 2 Year Warranty (T&C's Apply).