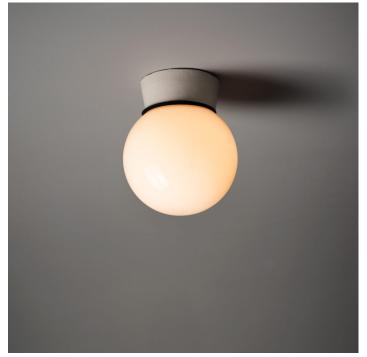

## WHITE GLOBE FLUSH MOUNT LIGHT - 15CM

## **PRODUCT DESCRIPTION**

A white opaline glass globe shade on a porcelain mount.

A classic communist period design used throughout the former Eastern Bloc.

Now remade faithfully to the original design. The glass is blown by hand in a traditional glass foundry. Read more...

Available on a straight or an angled base for wall or ceiling.

- Built-in porcelain E27 bulbholder.
- IP54 rated.
- Max 60w, LED bulbs recommended.
- Free Mainland UK Delivery (Excess applies to Palletised or Special Services).
- 2 Year Warranty (T&C's Apply).