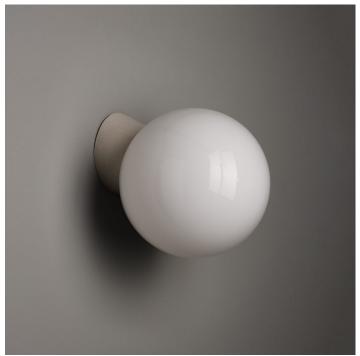

### WHITE GLOBE FLUSH MOUNT LIGHT - 20CM

#### **PRODUCT DESCRIPTION**

A white opaline glass globe shade on a porcelain mount.

A classic communist period design used throughout the former Eastern Bloc.

Now remade faithfully to the original design. The glass is blown by hand in a traditional glass foundry. Read more...

Available on a straight or an angled base for wall or ceiling.

- Built-in porcelain E27 bulbholder.
- IP54 rated.
- Max 60w, LED bulbs recommended.
- Free Mainland UK Delivery (Excess applies to Palletised or Special Services).