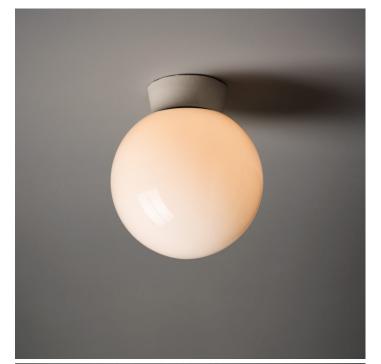

### WHITE GLOBE FLUSH MOUNT LIGHT - 20CM

#### **PRODUCT DESCRIPTION**

A white opaline glass globe shade on a porcelain mount.

A classic communist period design used throughout the former Eastern Bloc.

Now remade faithfully to the original design. The glass is blown by hand in a traditional glass foundry. Read more...

Available on a straight or an angled base for wall or ceiling.

- Built-in porcelain E27 bulbholder.
- IP54 rated.
- Max 60w, LED bulbs recommended.
- Free Mainland UK Delivery (Excess applies to Palletised or Special Services).