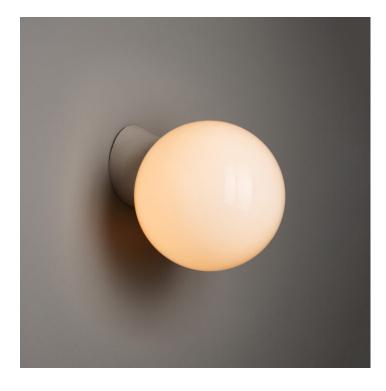

### WHITE GLOBE FLUSH MOUNT LIGHT - 20CM

#### **PRODUCT DESCRIPTION**

A white opaline glass globe shade on a porcelain mount.

A classic communist period design used throughout the former Eastern Bloc.

Now remade faithfully to the original design. The glass is blown by hand in a traditional glass foundry. Read more...

Available on a straight or an angled base for wall or ceiling.

- Built-in porcelain E27 bulbholder.
- IP54 rated.
- Max 60w, LED bulbs recommended.
- Free Mainland UK Delivery (Excess applies to Palletised or Special Services).