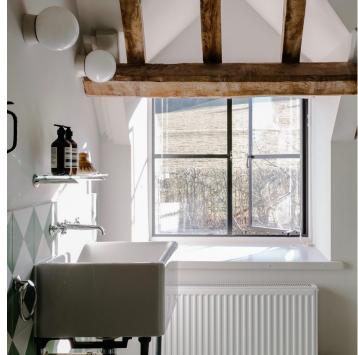

### WHITE GLOBE FLUSH MOUNT LIGHT - 20CM

#### **PRODUCT DESCRIPTION**

A white opaline glass globe shade on a porcelain mount.

A classic communist period design used throughout the former Eastern Bloc.

Now remade faithfully to the original design. The glass is blown by hand in a traditional glass foundry. Read more...

Available on a straight or an angled base for wall or ceiling.

- Built-in porcelain E27 bulbholder.
- IP54 rated.
- Max 60w, LED bulbs recommended.
- Free Mainland UK Delivery (Excess applies to Palletised or Special Services).