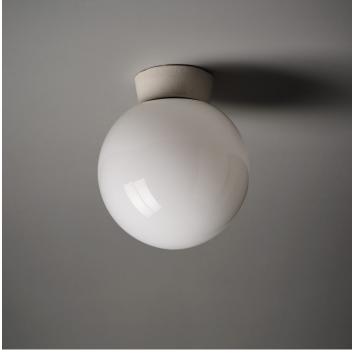

### WHITE GLOBE FLUSH MOUNT LIGHT - 20CM

#### **PRODUCT DESCRIPTION**

A white opaline glass globe shade on a porcelain mount.

A classic communist period design used throughout the former Eastern Bloc.

Now remade faithfully to the original design. The glass is blown by hand in a traditional glass foundry. Read more...

Available on a straight or an angled base for wall or ceiling.

- Built-in porcelain E27 bulbholder.
- IP54 rated.
- Max 60w, LED bulbs recommended.
- Free Mainland UK Delivery (Excess applies to Palletised or Special Services).