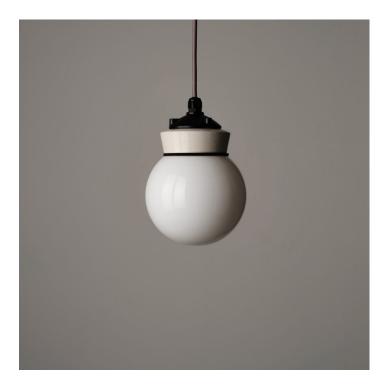

### **PRODUCT DESCRIPTION**

A white opaline glass globe pendant light.

A classic communist period design used throughout the former Eastern Bloc.

Now remade faithfully to the original design. The glass is blown by hand in a traditional glass foundry. Read more...

Mounted on a porcelain and black-painted aluminium gallery.

- Wired as standard with 1.5m braided flex. Please just let us know if you need longer lengths.
- E27 Bulbholder.
- Max 60w, LED bulbs recommended.
- Supplied on a cord-grip fitting with black cord-grip conduit ceiling plate.
- Supplied fully assembled and tested to CE & BS EN 60598 standards.