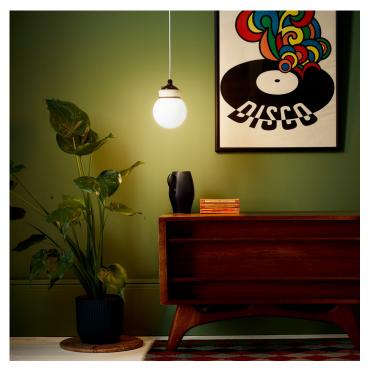

### **PRODUCT DESCRIPTION**

A white opaline glass globe pendant light.

A classic communist period design used throughout the former Eastern Bloc.

Now remade faithfully to the original design. The glass is blown by hand in a traditional glass foundry. Read more...