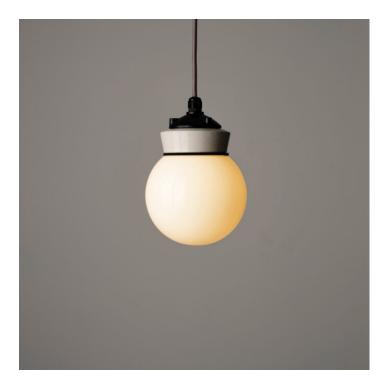

### **PRODUCT DESCRIPTION**

A white opaline glass globe pendant light.

A classic communist period design used throughout the former Eastern Bloc.

Now remade faithfully to the original design. The glass is blown by hand in a traditional glass foundry. Read more...

Mounted on a porcelain and black-painted aluminium gallery.

- Wired as standard with 1.5m braided flex. Please just let us know if you need longer lengths.
- E27 Bulbholder.
- Max 60w, LED bulbs recommended.
- Supplied on a cord-grip fitting with black cord-grip conduit ceiling plate.
- Supplied fully assembled and tested to CE & BS EN 60598 standards.