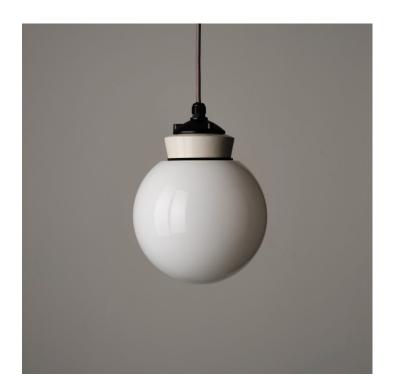

#### WHITE GLOBE PENDANT LIGHT - 20CM

#### **PRODUCT DESCRIPTION**

A white opaline glass globe pendant light, hand blown in a traditional foundry.

A classic communist period design used throughout the former Eastern Bloc.

Now remade faithfully to the original design. The glass is blown by hand in a traditional glass foundry. Read more...

Mounted on a porcelain and black-painted aluminium gallery.

- Wired as standard with 1.5m braided flex. Please just let us know if you need longer lengths.
- E27 Bulbholder.
- Max 60w, LED bulbs recommended.
- Supplied on a cord-grip fitting with black cord-grip conduit ceiling plate.
- Supplied fully assembled and tested to CE & BS EN 60598 standards.