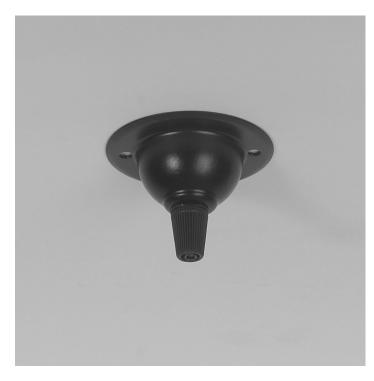

Mounted on a porcelain and black-painted aluminium gallery.

- Wired as standard with 1.5m braided flex. Please just let us know if you need longer lengths.
- E27 Bulbholder.
- Max 60w, LED bulbs recommended.
- Supplied on a cord-grip fitting with black cord-grip conduit ceiling plate.
- Supplied fully assembled and tested to CE & BS EN 60598 standards.