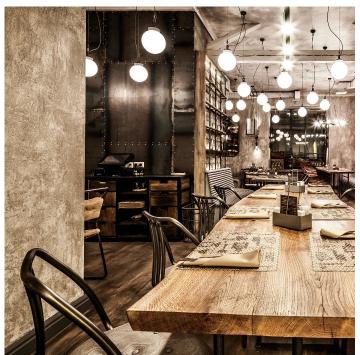

<u>Dining</u>, <u>Living Areas & Bedrooms</u>, <u>Office & Workspace</u>, <u>Public Buildings & Retail</u>

#### **PRODUCT DESCRIPTION**

A white opaline glass globe pendant light, hand blown in a traditional foundry.

A classic communist period design used throughout the former Eastern Bloc.

Now remade faithfully to the original design. The glass is blown by hand in a traditional glass foundry. Read more...