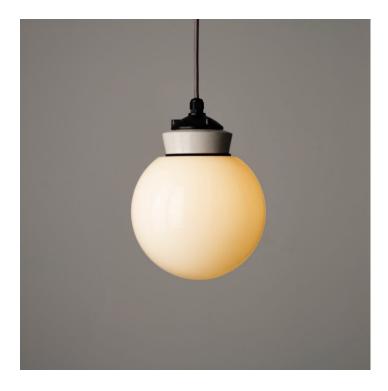

#### WHITE GLOBE PENDANT LIGHT - 20CM

#### **PRODUCT DESCRIPTION**

A white opaline glass globe pendant light, hand blown in a traditional foundry.

A classic communist period design used throughout the former Eastern Bloc.

Now remade faithfully to the original design. The glass is blown by hand in a traditional glass foundry. Read more...

Mounted on a porcelain and black-painted aluminium gallery.

- Wired as standard with 1.5m braided flex. Please just let us know if you need longer lengths.
- E27 Bulbholder.
- Max 60w, LED bulbs recommended.
- Supplied on a cord-grip fitting with black cord-grip conduit ceiling plate.
- Supplied fully assembled and tested to CE & BS EN 60598 standards.