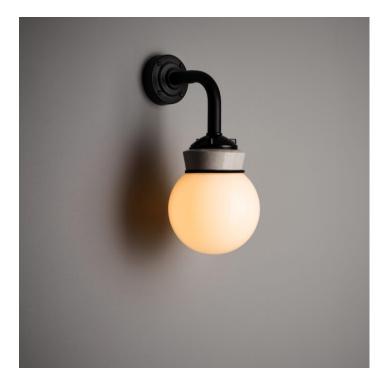

## **PRODUCT DESCRIPTION**

A white opaline glass globe wall light.

A classic communist period design used throughout the former Eastern Bloc.

Now remade faithfully to the original design. The glass is blown by hand in a traditional glass foundry. Read more...

Mounted on a porcelain gallery and a bespoke black wall arm bracket.

- Wired in 3-core PVC flex.
- E27 Bulbholder.
- Max 60w, LED bulbs recommended.
- Supplied fully assembled and tested to CE & BS EN 60598 standards.
- Wiring options also available for US & Canada.