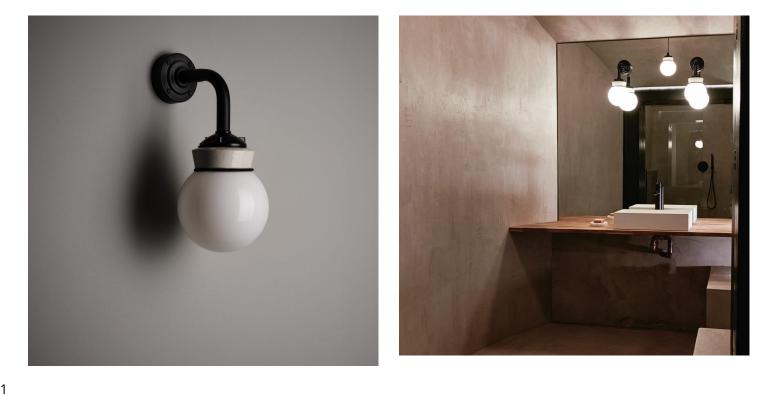

## **PRODUCT DESCRIPTION**

A white opaline glass globe wall light.

A classic communist period design used throughout the former Eastern Bloc.

Now remade faithfully to the original design. The glass is blown by hand in a traditional glass foundry. Read more...

Mounted on a porcelain gallery and a bespoke black wall arm bracket.

- Wired in 3-core PVC flex.
- E27 Bulbholder.
- Max 60w, LED bulbs recommended.
- Supplied fully assembled and tested to CE & BS EN 60598 standards.
- Wiring options also available for US & Canada.