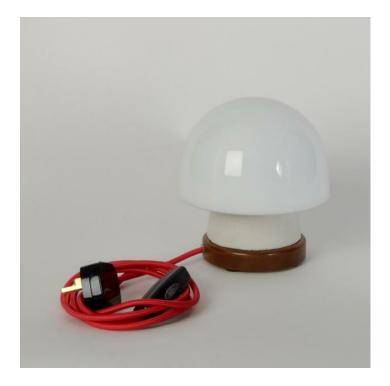

## THE WHITE MUSHROOM DESK LAMP

£100.00

**SKU:** 1317 **Stock:** Out of stock SKU: 1317 **Weight:** 1 Kg **Height:** 17 × 18 cm

Category: <u>Glass</u> Tags: <u>Bars & Restaurants</u>, <u>Kitchen & Dining</u>, <u>Living</u> <u>Areas & Bedrooms, Office & Workspace</u>, <u>Public</u> <u>Buildings & Retail, Reclaimed Lighting</u>

## **PRODUCT DESCRIPTION**

A bespoke desk lamp with an opaline glass mushroom shade mounted on a porcelain and polished wooden iroko base.

- Wired in 2m braided flex in a choice of colours
- Inline dimmer switch for led or filament
- Supplied assembled and tested to BS EN 60598