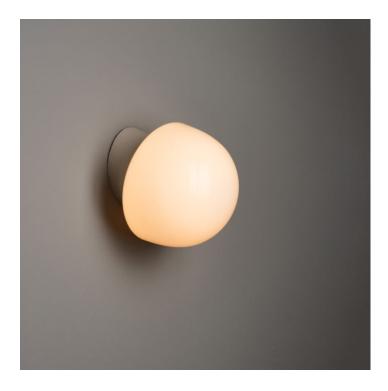

#### WHITE MUSHROOM FLUSH MOUNT LIGHT

### **PRODUCT DESCRIPTION**

A white opaline glass mushroom shade on a porcelain mount.

A classic communist period design used throughout the former Eastern Bloc.

Now remade faithfully to the original design. The glass is blown by hand in a traditional glass foundry. Read more...

Available on a straight or an angled base for wall or ceiling.

- Built-in porcelain E27 bulbholder.
- IP54 rated.
- Max 60w, LED bulbs recommended.

T: +44 (0)1453 756677
E: info@traispotters.co.uk
W: www.trainspotters.co.uk