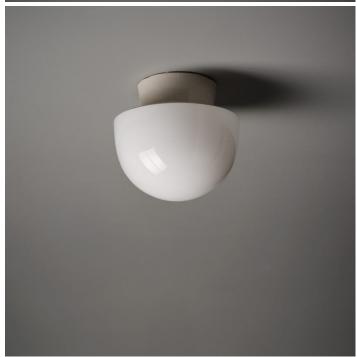

#### WHITE MUSHROOM FLUSH MOUNT LIGHT

### **PRODUCT DESCRIPTION**

A white opaline glass mushroom shade on a porcelain mount.

A classic communist period design used throughout the former Eastern Bloc.

Now remade faithfully to the original design. The glass is blown by hand in a traditional glass foundry. Read more...

Available on a straight or an angled base for wall or ceiling.

- Built-in porcelain E27 bulbholder.
- IP54 rated.
- Max 60w, LED bulbs recommended.

T: +44 (0)1453 756677
E: info@traispotters.co.uk
W: www.trainspotters.co.uk