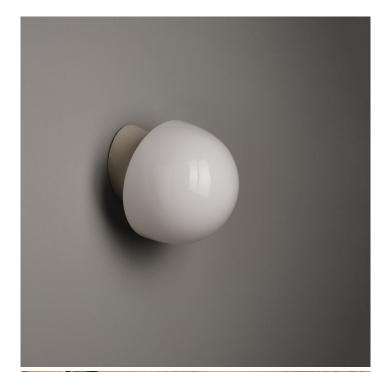

#### WHITE MUSHROOM FLUSH MOUNT LIGHT

### **PRODUCT DESCRIPTION**

A white opaline glass mushroom shade on a porcelain mount.

A classic communist period design used throughout the former Eastern Bloc.

Now remade faithfully to the original design. The glass is blown by hand in a traditional glass foundry. Read more...

Available on a straight or an angled base for wall or ceiling.

- Built-in porcelain E27 bulbholder.
- IP54 rated.
- Max 60w, LED bulbs recommended.

T: +44 (0)1453 756677
E: info@traispotters.co.uk
W: www.trainspotters.co.uk