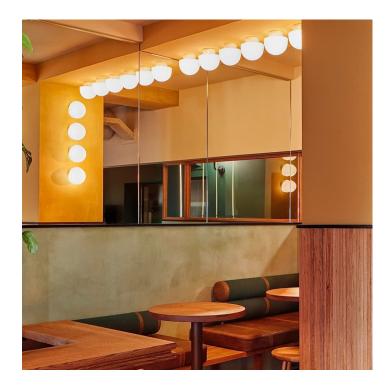

#### WHITE MUSHROOM FLUSH MOUNT LIGHT

### **PRODUCT DESCRIPTION**

A white opaline glass mushroom shade on a porcelain mount.

A classic communist period design used throughout the former Eastern Bloc.

Now remade faithfully to the original design. The glass is blown by hand in a traditional glass foundry. Read more...

Available on a straight or an angled base for wall or ceiling.

- Built-in porcelain E27 bulbholder.
- IP54 rated.
- Max 60w, LED bulbs recommended.

T: +44 (0)1453 756677
E: info@traispotters.co.uk
W: www.trainspotters.co.uk