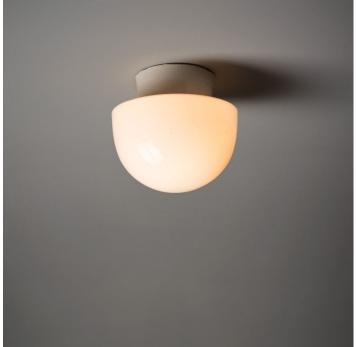

#### WHITE MUSHROOM FLUSH MOUNT LIGHT

### **PRODUCT DESCRIPTION**

A white opaline glass mushroom shade on a porcelain mount.

A classic communist period design used throughout the former Eastern Bloc.

Now remade faithfully to the original design. The glass is blown by hand in a traditional glass foundry. Read more...

Available on a straight or an angled base for wall or ceiling.

- Built-in porcelain E27 bulbholder.
- IP54 rated.
- Max 60w, LED bulbs recommended.

T: +44 (0)1453 756677
E: info@traispotters.co.uk
W: www.trainspotters.co.uk