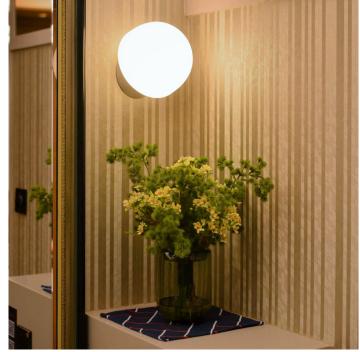

#### WHITE MUSHROOM FLUSH MOUNT LIGHT

### **PRODUCT DESCRIPTION**

A white opaline glass mushroom shade on a porcelain mount.

A classic communist period design used throughout the former Eastern Bloc.

Now remade faithfully to the original design. The glass is blown by hand in a traditional glass foundry. Read more...

Available on a straight or an angled base for wall or ceiling.

- Built-in porcelain E27 bulbholder.
- IP54 rated.
- Max 60w, LED bulbs recommended.

T: +44 (0)1453 756677
E: info@traispotters.co.uk
W: www.trainspotters.co.uk