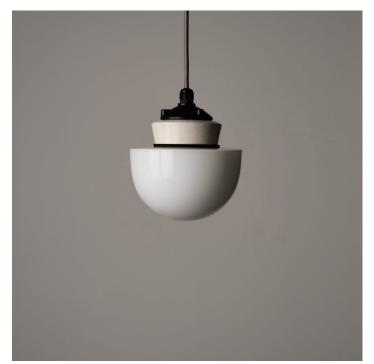

#### WHITE MUSHROOM PENDANT LIGHT

### **PRODUCT DESCRIPTION**

A white opaline glass mushroom pendant light.

A classic communist period design used throughout the former Eastern Bloc.

Now remade faithfully to the original design. The glass is blown by hand in a traditional glass foundry. Read more...