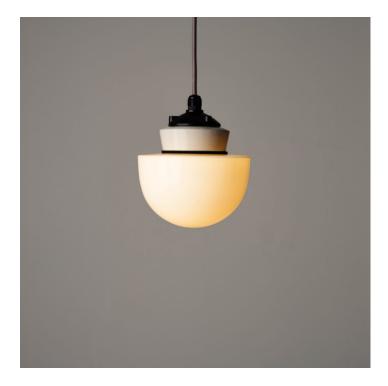

#### WHITE MUSHROOM PENDANT LIGHT

### **PRODUCT DESCRIPTION**

A white opaline glass mushroom pendant light.

A classic communist period design used throughout the former Eastern Bloc.

Now remade faithfully to the original design. The glass is blown by hand in a traditional glass foundry. Read more...

Mounted on a porcelain and black-painted aluminium gallery.

- Wired as standard with 1.5m braided flex. Please just let us know if you need longer lengths.
- E27 Bulbholder.
- Max 60w, LED bulbs recommended.
- Supplied on a cord-grip fitting with black cord-grip conduit ceiling plate.
- Supplied fully assembled and tested to CE & BS EN 60598 standards.