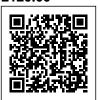

#### WHITE MUSHROOM PENDANT LIGHT

### **PRODUCT DESCRIPTION**

A white opaline glass mushroom pendant light.

A classic communist period design used throughout the former Eastern Bloc.

Now remade faithfully to the original design. The glass is blown by hand in a traditional glass foundry. Read more...

Mounted on a porcelain and black-painted aluminium gallery.

- Wired as standard with 1.5m braided flex. Please just let us know if you need longer lengths.
- E27 Bulbholder.
- Max 60w, LED bulbs recommended.
- Supplied on a cord-grip fitting with black cord-grip conduit ceiling plate.
- Supplied fully assembled and tested to CE & BS EN 60598 standards.