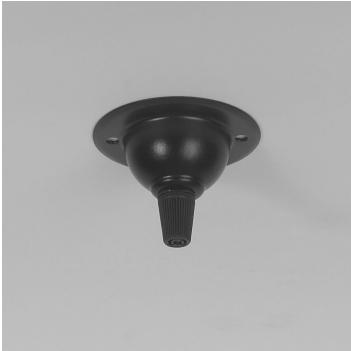

Mounted on a porcelain and black-painted aluminium gallery.

- Wired as standard with 1.5m braided flex. Please just let us know if you need longer lengths.
- E27 Bulbholder.
- Max 60w, LED bulbs recommended.
- Supplied on a cord-grip fitting with black cord-grip conduit ceiling plate.
- Supplied fully assembled and tested to CE & BS EN 60598 standards.