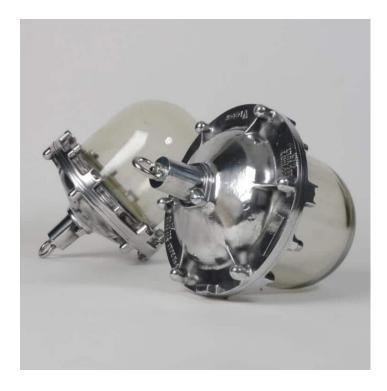

### **VICTOR PENDANT LIGHT**

#### PRODUCT DESCRIPTION

Vintage industrial pendant lights by Victor, 1950's. Polished cast-aluminium casings and thick glass wells.

Salvaged from a factory in the north of England.

These lights were originally produced for use in hazardous areas and mines and have explosion proof glass.

- Wired as standard with 1.5m braided flex. Please specify if you need longer lengths.
- E27 Bulbholder.
- Max 60w, LED bulbs recommended.
- Supplied fully assembled and tested to CE & BS EN 60598 standards.
- Wiring options also available for US & Canada.