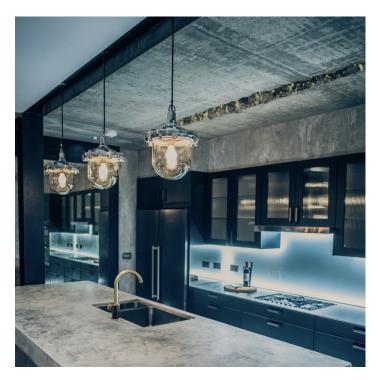

### **VICTOR PENDANT LIGHT**

#### PRODUCT DESCRIPTION

Vintage industrial pendant lights by Victor, 1950's. Polished cast-aluminium casings and thick glass wells.

Salvaged from a factory in the north of England.

These lights were originally produced for use in hazardous areas and mines and have explosion proof glass.