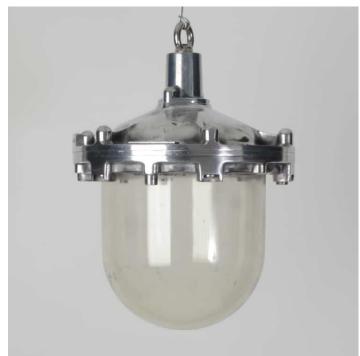

### **VICTOR PENDANT LIGHT**

#### PRODUCT DESCRIPTION

Vintage industrial pendant lights by Victor, 1950's. Polished cast-aluminium casings and thick glass wells.

Salvaged from a factory in the north of England.

These lights were originally produced for use in hazardous areas and mines and have explosion proof glass.

- Wired as standard with 1.5m braided flex. Please specify if you need longer lengths.
- E27 Bulbholder.
- Max 60w, LED bulbs recommended.
- Supplied fully assembled and tested to CE & BS EN 60598 standards.
- Wiring options also available for US & Canada.