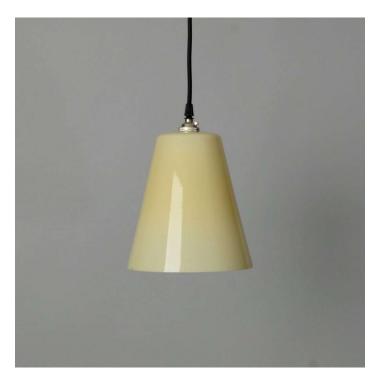

### **PRODUCT DESCRIPTION**

Vintage conical glass pendant shades reclaimed from a Victorian church many years ago.

Double-layered glass, cream/yellow outer and white inner.

Please note that these lights are wired for Bayonet (B22) bulbs only.

- Wired as standard with 1.5m braided flex. Please just let us know if you need longer lengths.
- B22 Bulbholder.
- Max 60w, LED bulbs recommended.
- Supplied on a cord-grip fitting with black cord-grip conduit ceiling plate.
- Supplied fully assembled and tested to CE & BS EN 60598 standards.
- Wiring options also available for US & Canada.