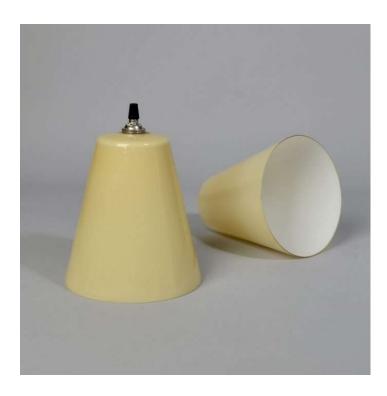

### **PRODUCT DESCRIPTION**

Vintage conical glass pendant shades reclaimed from a Victorian church many years ago.

Double-layered glass, cream/yellow outer and white inner.

Please note that these lights are wired for Bayonet (B22) bulbs only.