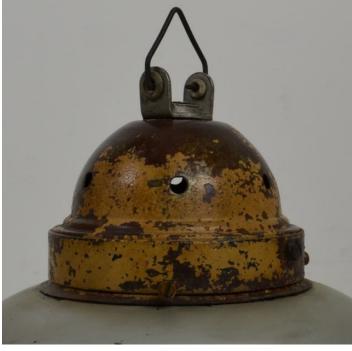

#### PRODUCT DESCRIPTION

An extremely rare run of Bauhaus pendant lights salvaged from a small factory in Eastern Germany, circa 1920. In excellent original condition with original silvering to the glass and with the original fading paintwork preserved on the beeswaxed brass galleries. Each light is supplied complete with hanging kit: