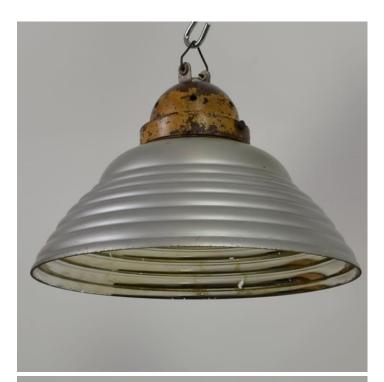

### **VINTAGE BAUHAUS MIRRORED PENDANTS**

#### PRODUCT DESCRIPTION

An extremely rare run of Bauhaus pendant lights salvaged from a small factory in Eastern Germany, circa 1920. In excellent original condition with original silvering to the glass and with the original fading paintwork preserved on the beeswaxed brass galleries. Each light is supplied complete with hanging kit:

A new fixed bulbholder (E27 or US E26)

1m steel chain or 1m steel suspension cable
1.5m braided flex in a choice of colours
Bespoke cast-aluminium ceiling pattress
Extra chain/cable/flex available on request