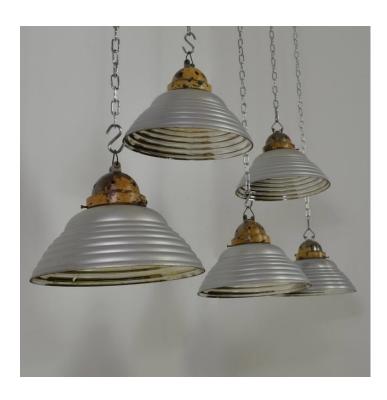

### **VINTAGE BAUHAUS MIRRORED PENDANTS**

#### PRODUCT DESCRIPTION

An extremely rare run of Bauhaus pendant lights salvaged from a small factory in Eastern Germany, circa 1920. In excellent original condition with original silvering to the glass and with the original fading paintwork preserved on the beeswaxed brass galleries. Each light is supplied complete with hanging kit:

A new fixed bulbholder (E27 or US E26)

1m steel chain or 1m steel suspension cable
1.5m braided flex in a choice of colours
Bespoke cast-aluminium ceiling pattress
Extra chain/cable/flex available on request