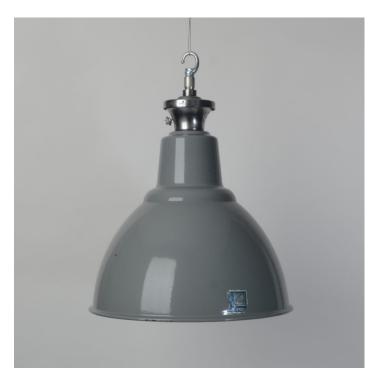

## **PRODUCT DESCRIPTION**

A nice run of mid-century industrial Deep Bowl downlighters manufactured by 'Benjamin' in London.

Abandoned above a false ceiling in a Bristol premises for decades these lights are in unusually good original condition. Retaining the original foil stickers with only some minor wear and tear to the vitreous grey enamel.

The 2-part steel caps have been polished and sealed.

- Wired as standard with 1.5m braided flex. Please specify if you need longer lengths.
- E27 Bulbholder.
- Max 60w, LED bulbs recommended.
- Supplied fully assembled and tested to CE & BS EN 60598 standards.
- Wiring options also available for US & Canada.
- Free Mainland UK Delivery (Excess applies to Palletised or Special Services)
- 2 Year Warranty (T&C's Apply)