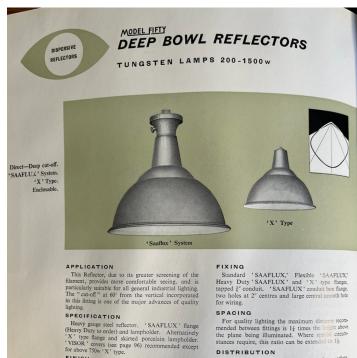

## **PRODUCT DESCRIPTION**

A nice run of mid-century industrial Deep Bowl downlighters manufactured by 'Benjamin' in London.

Abandoned above a false ceiling in a Bristol premises for decades these lights are in unusually good original condition. Retaining the original foil stickers with only some minor wear and tear to the vitreous grey enamel.