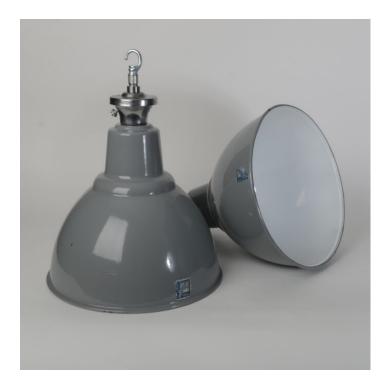

## **PRODUCT DESCRIPTION**

A nice run of mid-century industrial Deep Bowl downlighters manufactured by 'Benjamin' in London.

Abandoned above a false ceiling in a Bristol premises for decades these lights are in unusually good original condition. Retaining the original foil stickers with only some minor wear and tear to the vitreous grey enamel.

The 2-part steel caps have been polished and sealed.

- Wired as standard with 1.5m braided flex. Please specify if you need longer lengths.
- E27 Bulbholder.
- Max 60w, LED bulbs recommended.
- Supplied fully assembled and tested to CE & BS EN 60598 standards.
- Wiring options also available for US & Canada.
- Free Mainland UK Delivery (Excess applies to Palletised or Special Services)
- 2 Year Warranty (T&C's Apply)