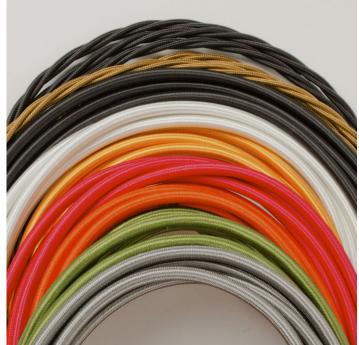

1m steel chains or 1m steel suspension cables

1.5m braided flex in a choice of colours

Extra chain/cable/flex available on request