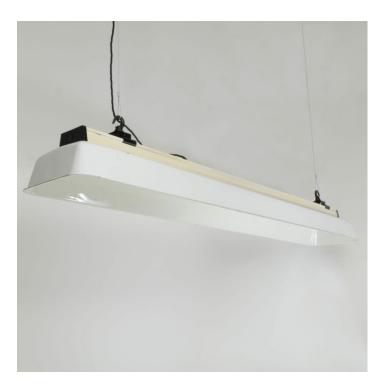

## **PRODUCT DESCRIPTION**

A 1940/50s white-enamelled fluorescent pendant light in excellent original condition. Completely re-wired and supplied with a new 58w T8 fluorescent tube.

Coloured gels can be supplied in a range of colours by request. DALI dimmable. Each light is supplied complete with hanging kit:

1m steel chains or 1m steel suspension cables

1.5m braided flex in a choice of colours

Extra chain/cable/flex available on request