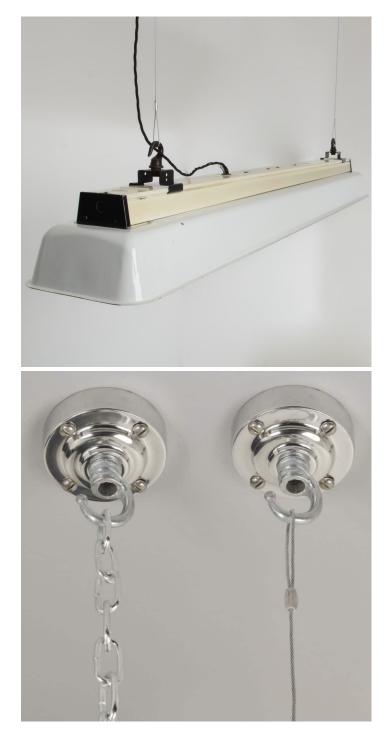

## **PRODUCT DESCRIPTION**

A 1940/50s white-enamelled fluorescent pendant light in excellent original condition. Completely re-wired and supplied with a new 58w T8 fluorescent tube.

Coloured gels can be supplied in a range of colours by request. DALI dimmable. Each light is supplied complete with hanging kit:

1m steel chains or 1m steel suspension cables

1.5m braided flex in a choice of colours

Extra chain/cable/flex available on request