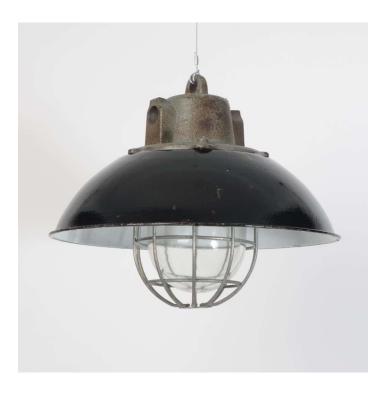

## **PRODUCT DESCRIPTION**

Classic vintage industrial pendant lights with caged glass domes. Salvaged from a communist-era factory in the Czech Republic. In great original condition with characterfully worn black enamel shades and burnished cast-iron galleries. Supplied fully assembled and tested to BS EN 60598 under accreditation by the Lighting Industry Association Wiring options also available for US & Canada