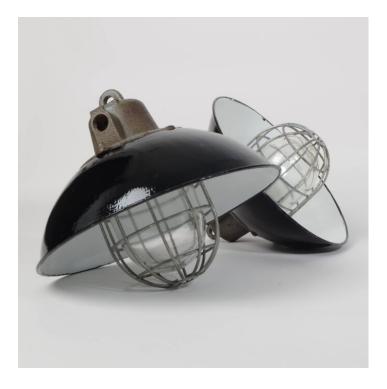

## **PRODUCT DESCRIPTION**

Classic vintage industrial pendant lights with caged glass domes. Salvaged from a communist-era factory in the Czech Republic. In great original condition with characterfully worn black enamel shades and burnished cast-iron galleries. Supplied fully assembled and tested to BS EN 60598 under accreditation by the Lighting Industry Association Wiring options also available for US & Canada