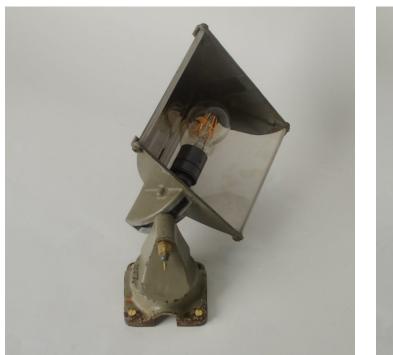

## **PRODUCT DESCRIPTION**

Rare vintage wall lights reclaimed from St. Benedict's Church in Glastonbury.

Cast-iron wall brackets with mirror-polished convex reflectors that adjust vertically and horizontally. The reflector tightens in the required position by means of a brass wing nut.

Great size, left in the original distressed paintwork, lightly beeswaxed.

- E27 Bulbholder.
- Max 60w, LED bulbs recommended.
- Supplied fully assembled and tested to CE & BS EN 60598 standards.
- Wiring options also available for US & Canada.