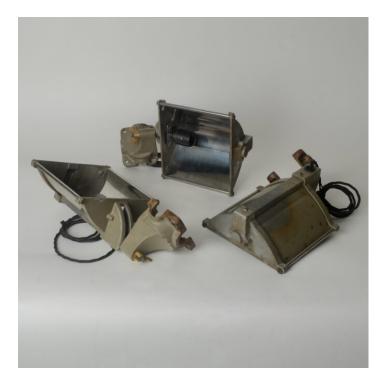

## **PRODUCT DESCRIPTION**

Rare vintage wall lights reclaimed from St. Benedict's Church in Glastonbury.

Cast-iron wall brackets with mirror-polished convex reflectors that adjust vertically and horizontally. The reflector tightens in the required position by means of a brass wing nut.

Great size, left in the original distressed paintwork, lightly beeswaxed.

- E27 Bulbholder.
- Max 60w, LED bulbs recommended.
- Supplied fully assembled and tested to CE & BS EN 60598 standards.
- Wiring options also available for US & Canada.