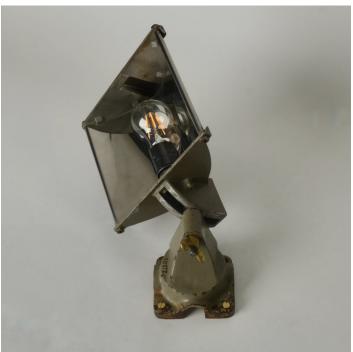

## **PRODUCT DESCRIPTION**

Rare vintage wall lights reclaimed from St. Benedict's Church in Glastonbury.

Cast-iron wall brackets with mirror-polished convex reflectors that adjust vertically and horizontally. The reflector tightens in the required position by means of a brass wing nut.

Great size, left in the original distressed paintwork, lightly beeswaxed.

- E27 Bulbholder.
- Max 60w, LED bulbs recommended.
- Supplied fully assembled and tested to CE & BS EN 60598 standards.
- Wiring options also available for US & Canada.