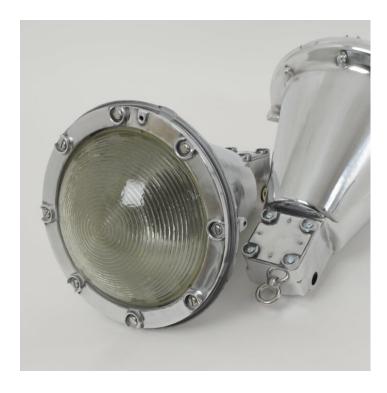

#### **PRODUCT DESCRIPTION**

Vintage cast-aluminium pendant lights with explosion-proof prismatic glass diffusers. Reclaimed from an MOD facility in Wales.

Supplied fully assembled and tested to BS EN 60598 Wiring options also available for US & Canada