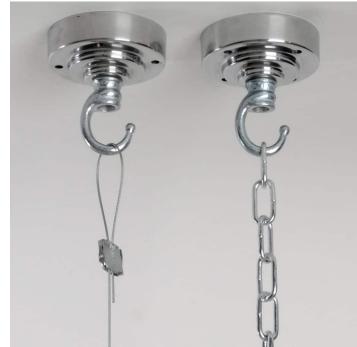

#### **PRODUCT DESCRIPTION**

Vintage cast-aluminium pendant lights with explosion-proof prismatic glass diffusers. Reclaimed from an MOD facility in Wales.

Supplied fully assembled and tested to BS EN 60598 Wiring options also available for US & Canada