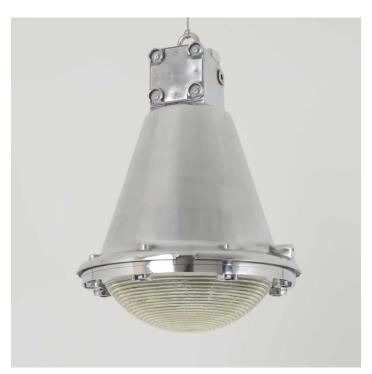

### VINTAGE CONICAL HOLOPHANE MOD PENDANT -REDUCED-

#### **PRODUCT DESCRIPTION**

Vintage cast-aluminium pendant lights with explosion-proof prismatic glass diffusers. Reclaimed from an MOD facility in Wales.

Supplied fully assembled and tested to BS EN 60598 Wiring options also available for US & Canada