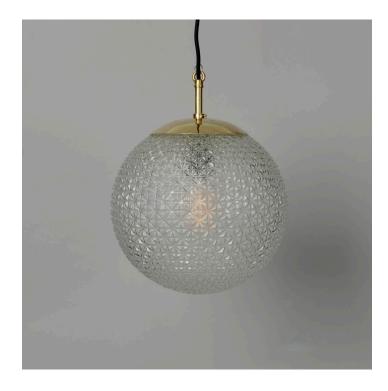

### **VINTAGE CUT GLASS GLOBE PENDANTS**

### **PRODUCT DESCRIPTION**

Decorative cut glass globe pendant lights reclaimed from a building in the Czech Republic.

Manufactured by Elektrosvit, mid-20th Century.

Mounted on newly adapted polished brass monks-cap fittings.

- Wired as standard with 1.5m braided flex. Please specify if you need longer lengths.
- E27 Bulbholder.
- Max 60w, LED bulbs recommended.
- Supplied fully assembled and tested to CE & BS EN 60598 standards.
- Wiring options also available for US & Canada.
- Free Mainland UK Delivery (Excess applies to Palletised or Special Services)
- 2 Year Warranty (T&C's Apply)