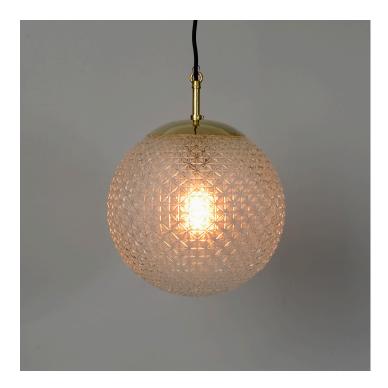

### **VINTAGE CUT GLASS GLOBE PENDANTS**

### **PRODUCT DESCRIPTION**

Decorative cut glass globe pendant lights reclaimed from a building in the Czech Republic.

Manufactured by Elektrosvit, mid-20th Century.

Mounted on newly adapted polished brass monks-cap fittings.

- Wired as standard with 1.5m braided flex. Please specify if you need longer lengths.
- E27 Bulbholder.
- Max 60w, LED bulbs recommended.
- Supplied fully assembled and tested to CE & BS EN 60598 standards.
- Wiring options also available for US & Canada.
- Free Mainland UK Delivery (Excess applies to Palletised or Special Services)
- 2 Year Warranty (T&C's Apply)