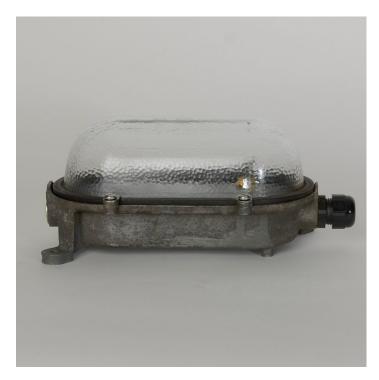

### VINTAGE EOW BULKHEAD LAMPS - SHALLOWER-

#### **PRODUCT DESCRIPTION**

Vintage bulkhead wall lights salvaged from an industrial building in Eastern Germany.

Manufactured by EOW in the communist period.

Bubbled glass domes mounted on cast-aluminium wall housings that bear the makers mark.

IP54 rated.

- E27 Bulbholder.
- Max 60w, LED bulbs recommended.
- Supplied fully assembled and tested to CE & BS EN 60598 standards.
- Wiring options also available for US & Canada.
- IP54 Rated