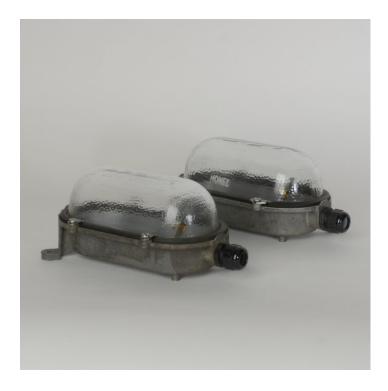

### VINTAGE EOW BULKHEAD LAMPS - SHALLOWER-

#### **PRODUCT DESCRIPTION**

Vintage bulkhead wall lights salvaged from an industrial building in Eastern Germany.

Manufactured by EOW in the communist period.

Bubbled glass domes mounted on cast-aluminium wall housings that bear the makers mark.

IP54 rated.

- E27 Bulbholder.
- Max 60w, LED bulbs recommended.
- Supplied fully assembled and tested to CE & BS EN 60598 standards.
- Wiring options also available for US & Canada.
- IP54 Rated