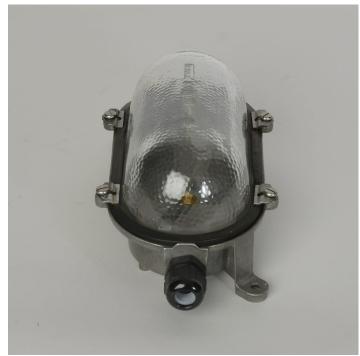

### VINTAGE EOW BULKHEAD LAMPS - SHALLOWER-

#### **PRODUCT DESCRIPTION**

Vintage bulkhead wall lights salvaged from an industrial building in Eastern Germany.

Manufactured by EOW in the communist period.

Bubbled glass domes mounted on cast-aluminium wall housings that bear the makers mark.

IP54 rated.

- E27 Bulbholder.
- Max 60w, LED bulbs recommended.
- Supplied fully assembled and tested to CE & BS EN 60598 standards.
- Wiring options also available for US & Canada.
- IP54 Rated