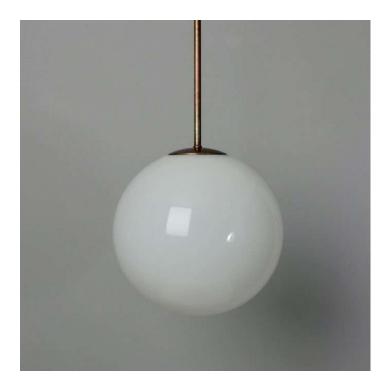

#### VINTAGE FALKS GLOBES

### £240.00

**SKU:** 1580

Stock: 3 in stock SKU: 1580

Weight: 2 Kg Height: N/A

**Diameter:** 30.5**Totalheight:** 112

Categories: Glass, Pendant Lights, Vintage Lighting,

Pendant Lights, Glass, Vintage & Reclaimed

### **PRODUCT DESCRIPTION**

A small run of vintage 1950's opaline glass globe pendant lights, mounted on brass stems.

Lightly cleaned up to retain the original patina.

Original brass ceiling plates included.