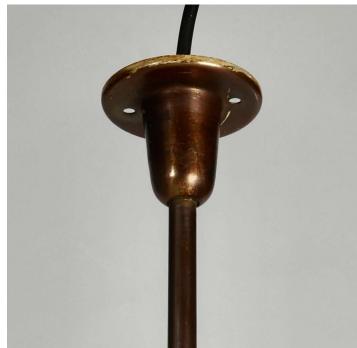

### **PRODUCT DESCRIPTION**

A small run of vintage 1950's opaline glass globe pendant lights, mounted on brass stems.

Lightly cleaned up to retain the original patina.

Original brass ceiling plates included.

- Wired with 3-core flex.
- E27 Bulbholder.
- Max 60w, LED bulbs recommended.
- Supplied fully assembled and tested to CE & BS EN 60598 standards.
- Wiring options also available for US & Canada.
- Free Mainland UK Delivery (Excess applies to Palletised or Special Services).
- 2 Year Warranty (T&C's Apply).