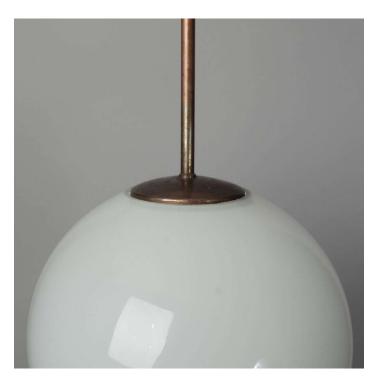

### **PRODUCT DESCRIPTION**

A small run of vintage 1950's opaline glass globe pendant lights, mounted on brass stems.

Lightly cleaned up to retain the original patina.

Original brass ceiling plates included.