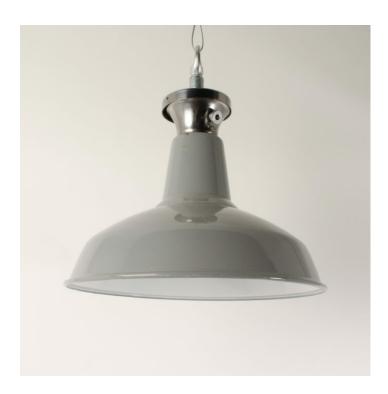

#### **VINTAGE GREY ENAMELLED MOD LIGHTS**

#### PRODUCT DESCRIPTION

Classic mid-century British grey enamelled downlighters, these ones removed from an MOD facility in central Scotland. Enamel in good condition for their age although expect some characterful chipping and patination. Each light is supplied complete with hanging kit: