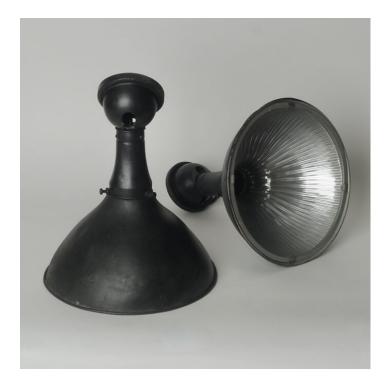

## **PRODUCT DESCRIPTION**

A rare run of vintage wall lights by Holophane, reclaimed from a Church in the West Country, early 20thC.

They adjust by means of an ingenious twist and lock mechanism, allowing the preferred angle to be set. They could also be used as flush mount ceiling lights.

Fantastic original patina, each light bears the Holophane stamp.

- Wired in 3-core braided black flex.
- E27 Bulbholder.
- Max 60w, LED bulbs recommended.
- Supplied fully assembled and tested to CE & BS EN 60598 standards.