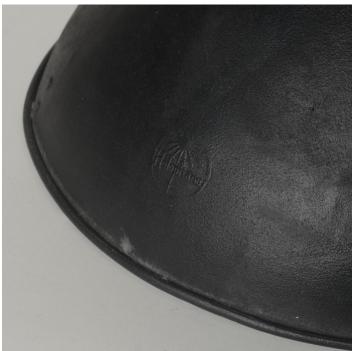

Fantastic original patina, each light bears the Holophane stamp.

- Wired in 3-core braided black flex.
- E27 Bulbholder.
- Max 60w, LED bulbs recommended.
- Supplied fully assembled and tested to CE & BS EN 60598 standards.