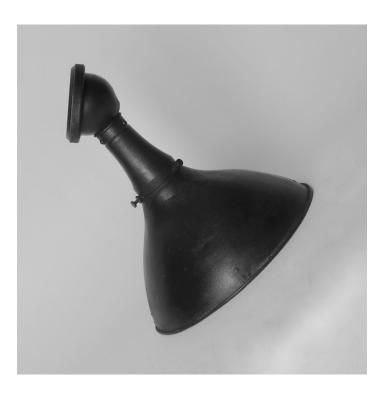

## **PRODUCT DESCRIPTION**

A rare run of vintage wall lights by Holophane, reclaimed from a Church in the West Country, early 20thC.

They adjust by means of an ingenious twist and lock mechanism, allowing the preferred angle to be set. They could also be used as flush mount ceiling lights.

Fantastic original patina, each light bears the Holophane stamp.

- Wired in 3-core braided black flex.
- E27 Bulbholder.
- Max 60w, LED bulbs recommended.
- Supplied fully assembled and tested to CE & BS EN 60598 standards.