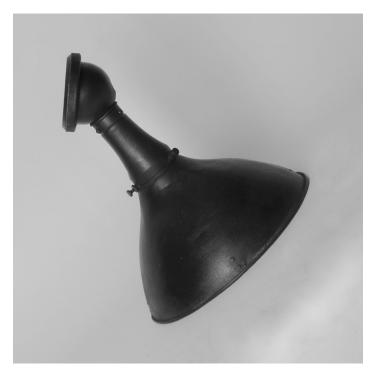

### VINTAGE HOLOPHANE CHURCH WALL LIGHTS

#### **PRODUCT DESCRIPTION**

A rare run of vintage wall lights by Holophane, reclaimed from a Church in the West Country, early 20thC.

They adjust by means of an ingenious twist and lock mechanism, allowing the preferred angle to be set. They could also be used as flush mount ceiling lights.

Fantastic original patina, each light bears the Holophane stamp.

- Wired in 3-core braided black flex.
- E27 Bulbholder.
- Max 60w, LED bulbs recommended.
- Supplied fully assembled and tested to CE & BS EN 60598 standards.