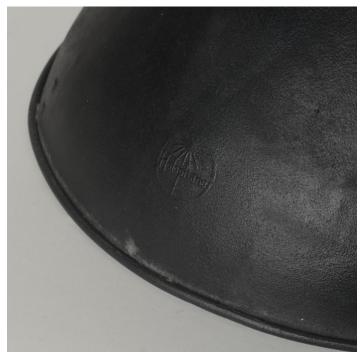

Fantastic original patina, each light bears the Holophane stamp.

- Wired in 3-core braided black flex.
- E27 Bulbholder.
- Max 60w, LED bulbs recommended.
- Supplied fully assembled and tested to CE & BS EN 60598 standards.