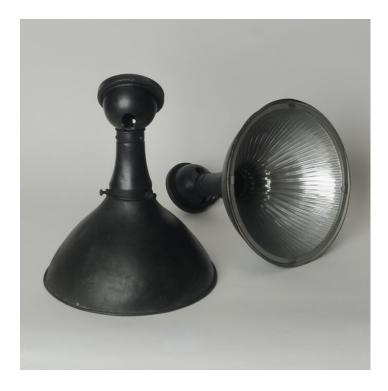

### VINTAGE HOLOPHANE CHURCH WALL LIGHTS

#### **PRODUCT DESCRIPTION**

A rare run of vintage wall lights by Holophane, reclaimed from a Church in the West Country, early 20thC.

They adjust by means of an ingenious twist and lock mechanism, allowing the preferred angle to be set. They could also be used as flush mount ceiling lights.

Fantastic original patina, each light bears the Holophane stamp.

- Wired in 3-core braided black flex.
- E27 Bulbholder.
- Max 60w, LED bulbs recommended.
- Supplied fully assembled and tested to CE & BS EN 60598 standards.