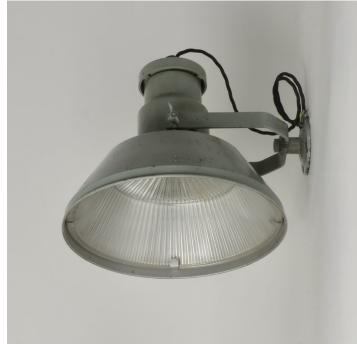

### VINTAGE INDUSTRIAL HOLOPHANE WALL LIGHTS

#### **PRODUCT DESCRIPTION**

Vintage mid-century wall lights by Holophane, mounted on a fixed bracket with an adjustable lamp head.

Steel and aluminium with a Holophane glass reflector, restored in the original grey paintwork.

Reclaimed from an industrial building in the North of England.

- E27 Bulbholder.
- Max 60w, LED bulbs recommended.
- Supplied fully assembled and tested to CE & BS EN 60598 standards.
- Wiring options also available for US & Canada.