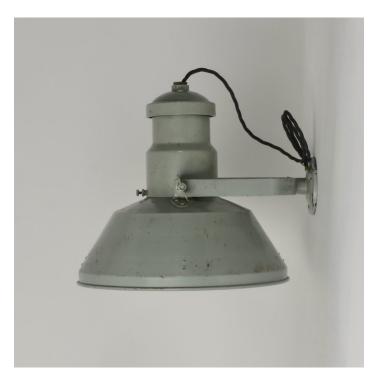

### VINTAGE INDUSTRIAL HOLOPHANE WALL LIGHTS

#### **PRODUCT DESCRIPTION**

Vintage mid-century wall lights by Holophane, mounted on a fixed bracket with an adjustable lamp head.

Steel and aluminium with a Holophane glass reflector, restored in the original grey paintwork.

Reclaimed from an industrial building in the North of England.

- E27 Bulbholder.
- Max 60w, LED bulbs recommended.
- Supplied fully assembled and tested to CE & BS EN 60598 standards.
- Wiring options also available for US & Canada.