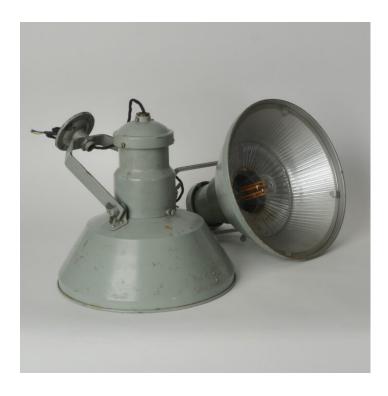

### VINTAGE INDUSTRIAL HOLOPHANE WALL LIGHTS

#### **PRODUCT DESCRIPTION**

Vintage mid-century wall lights by Holophane, mounted on a fixed bracket with an adjustable lamp head.

Steel and aluminium with a Holophane glass reflector, restored in the original grey paintwork.

Reclaimed from an industrial building in the North of England.

- E27 Bulbholder.
- Max 60w, LED bulbs recommended.
- Supplied fully assembled and tested to CE & BS EN 60598 standards.
- Wiring options also available for US & Canada.