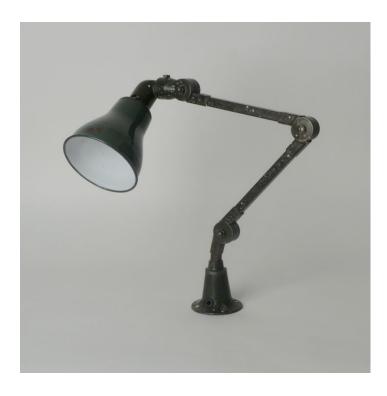

#### **PRODUCT DESCRIPTION**

A vintage articulated engineers light that mounts to a desk or table.

In good original condition with characterful wear and tear, lightly beeswaxed metalwork.

Founded during 1931, MEK ELEK specialised in the manufacture of the Mekelite lathe light, primarily for use within the aircraft industry. Mekelite lights were available in a wide range of types and sizes for floor, bench, wall and ceiling applications - all versions being based around a similar family of components.

Each arm measures 25cm approx in length, the shade diameter is 14cm.

- E27 Bulbholder.
- Max 60w, LED bulbs recommended.
- Supplied fully assembled and tested to CE & BS EN 60598 standards.