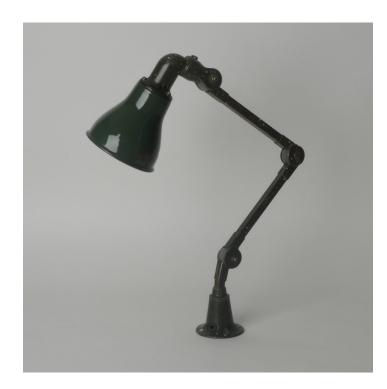

#### **PRODUCT DESCRIPTION**

A vintage articulated engineers light that mounts to a desk or table.

In good original condition with characterful wear and tear, lightly beeswaxed metalwork.

Founded during 1931, MEK ELEK specialised in the manufacture of the Mekelite lathe light, primarily for use within the aircraft industry. Mekelite lights were available in a wide range of types and sizes for floor, bench, wall and ceiling applications - all versions being based around a similar family of components.

Each arm measures 25cm approx in length, the shade diameter is 14cm.

- E27 Bulbholder.
- Max 60w, LED bulbs recommended.
- Supplied fully assembled and tested to CE & BS EN 60598 standards.