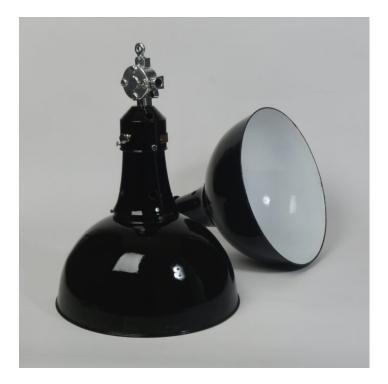

## **PRODUCT DESCRIPTION**

A small run of exceptionally rare mid-century industrial pendant lights made by Napako in the former Czechoslovakia.

The enamel is in great original condition with all the metal details re-polished.

We've never encountered this model and don't anticipate doing so again.

- Wired as standard with 1.5m braided flex. Please specify if you need longer lengths.
- E27 Bulbholder.
- Max 60w, LED bulbs recommended.
- Supplied fully assembled and tested to CE & BS EN 60598 standards.
- Wiring options also available for US & Canada.
- Free Mainland UK Delivery (Excess applies to Palletised or Special Services)
- 2 Year Warranty (T&C's Apply)