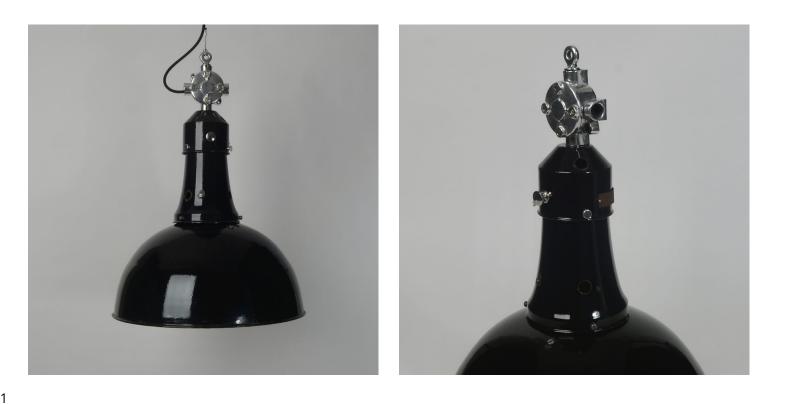

## **PRODUCT DESCRIPTION**

A small run of exceptionally rare mid-century industrial pendant lights made by Napako in the former Czechoslovakia.

The enamel is in great original condition with all the metal details re-polished.

We've never encountered this model and don't anticipate doing so again.

- Wired as standard with 1.5m braided flex. Please specify if you need longer lengths.
- E27 Bulbholder.
- Max 60w, LED bulbs recommended.
- Supplied fully assembled and tested to CE & BS EN 60598 standards.
- Wiring options also available for US & Canada.
- Free Mainland UK Delivery (Excess applies to Palletised or Special Services)
- 2 Year Warranty (T&C's Apply)