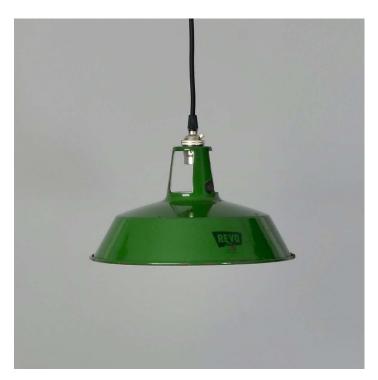

### **PRODUCT DESCRIPTION**

Nice original green-enamelled pendant lights by Revo of Tipton, 1950's.

Bear the original Revo logo.

Good original condition with some characterful chipping to the enamel in places.

Please note that these lights are wired for Bayonet (B22) bulbs only.

- Wired as standard with 1.5m braided flex. Please just let us know if you need longer lengths.
- B22 Bulbholder.
- Max 60w, LED bulbs recommended.
- Supplied on a cord-grip fitting with black cord-grip conduit ceiling plate.
- Supplied fully assembled and tested to CE & BS EN 60598 standards.
- Wiring options also available for US & Canada.