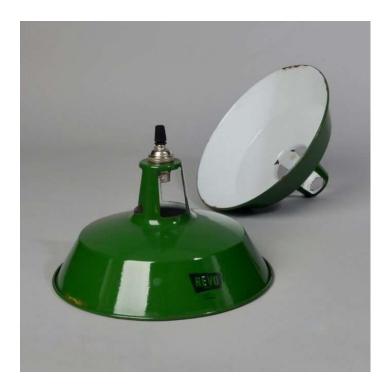

### **PRODUCT DESCRIPTION**

Nice original green-enamelled pendant lights by Revo of Tipton, 1950's.

Bear the original Revo logo.

Good original condition with some characterful chipping to the enamel in places.

Please note that these lights are wired for Bayonet (B22) bulbs only.

- Wired as standard with 1.5m braided flex. Please just let us know if you need longer lengths.
- B22 Bulbholder.
- Max 60w, LED bulbs recommended.
- Supplied on a cord-grip fitting with black cord-grip conduit ceiling plate.
- Supplied fully assembled and tested to CE & BS EN 60598 standards.
- Wiring options also available for US & Canada.