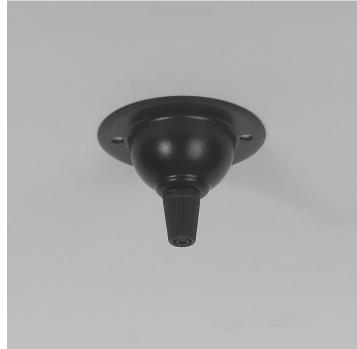

Please note that these lights are wired for Bayonet (B22) bulbs only.

- Wired as standard with 1.5m braided flex. Please just let us know if you need longer lengths.
- B22 Bulbholder.
- Max 60w, LED bulbs recommended.
- Supplied on a cord-grip fitting with black cord-grip conduit ceiling plate.
- Supplied fully assembled and tested to CE & BS EN 60598 standards.
- Wiring options also available for US & Canada.