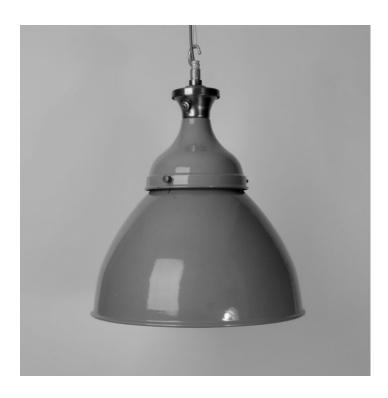

### **VINTAGE DOMED BENJAMIN PENDANTS**

#### PRODUCT DESCRIPTION

A nice run of classic mid-century domed vintage downlighters made by Benjamin Electric Ltd.

Cleaned up in the beautiful original grey and white enamel with polished steel 2-part cap.

- Wired as standard with 1.5m braided flex. Please specify if you need longer lengths.
- E27 Bulbholder.
- Max 60w, LED bulbs recommended.
- Supplied fully assembled and tested to CE & BS EN 60598 standards.
- Wiring options also available for US & Canada.
- Free Mainland UK Delivery (Excess applies to Palletised or Special Services).
- 2 Year Warranty (T&C's Apply).