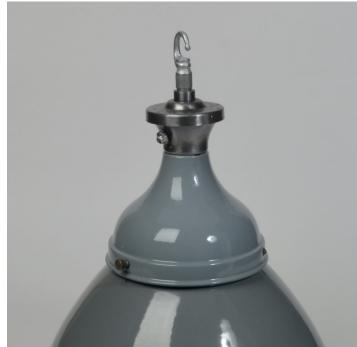

#### PRODUCT DESCRIPTION

A nice run of classic mid-century domed vintage downlighters made by Benjamin Electric Ltd.

Cleaned up in the beautiful original grey and white enamel with polished steel 2-part cap.

- Wired as standard with 1.5m braided flex. Please specify if you need longer lengths.
- E27 Bulbholder.
- Max 60w, LED bulbs recommended.
- Supplied fully assembled and tested to CE & BS EN 60598 standards.
- Wiring options also available for US & Canada.
- Free Mainland UK Delivery (Excess applies to Palletised or Special Services).
- 2 Year Warranty (T&C's Apply).