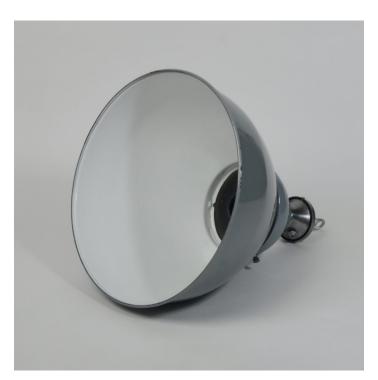

### **VINTAGE DOMED BENJAMIN PENDANTS**

#### PRODUCT DESCRIPTION

A nice run of classic mid-century domed vintage downlighters made by Benjamin Electric Ltd.

Cleaned up in the beautiful original grey and white enamel with polished steel 2-part cap.