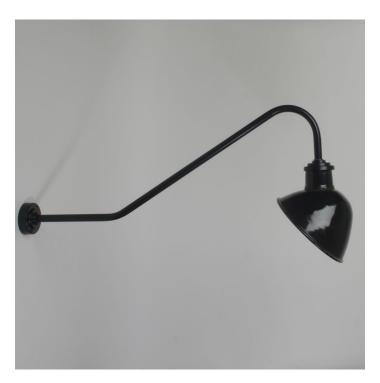

#### PRODUCT DESCRIPTION

Vintage swan-neck sign lights, salvaged from a Bristol building.

Swan-necks have been heavily reproduced over the years so the original versions don't come up often.

The arms have been stripped and repainted in black, the enamel shades are in excellent original condition.

Mounted on a bespoke Trainspotters wall plate.

- E27 Bulbholder.
- Max 60w, LED bulbs recommended.
- Supplied fully assembled and tested to CE & BS EN 60598 standards.
- Wiring options also available for US & Canada.