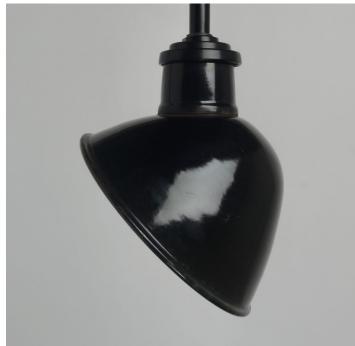

#### PRODUCT DESCRIPTION

Vintage swan-neck sign lights, salvaged from a Bristol building.

Swan-necks have been heavily reproduced over the years so the original versions don't come up often.

The arms have been stripped and repainted in black, the enamel shades are in excellent original condition.

Mounted on a bespoke Trainspotters wall plate.

- E27 Bulbholder.
- Max 60w, LED bulbs recommended.
- Supplied fully assembled and tested to CE & BS EN 60598 standards.
- Wiring options also available for US & Canada.