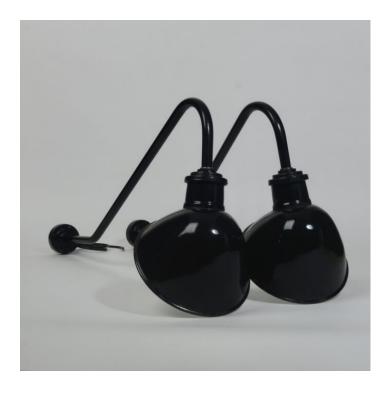

#### PRODUCT DESCRIPTION

Vintage swan-neck sign lights, salvaged from a Bristol building.

Swan-necks have been heavily reproduced over the years so the original versions don't come up often.

The arms have been stripped and repainted in black, the enamel shades are in excellent original condition.

Mounted on a bespoke Trainspotters wall plate.

- E27 Bulbholder.
- Max 60w, LED bulbs recommended.
- Supplied fully assembled and tested to CE & BS EN 60598 standards.
- Wiring options also available for US & Canada.