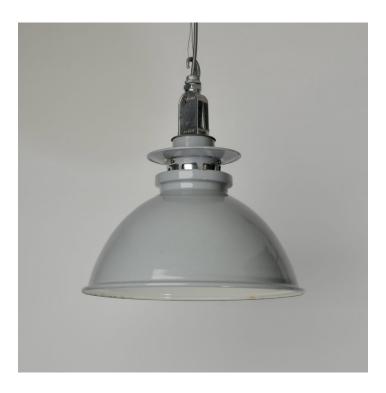

## VINTAGE THORLUX DOWNLIGHTS

£240.00

SKU: 1535
Stock: 1 in stock SKU: 1535
Weight: 1.5 Kg
Height: 39 cm
Diameter: 35.5
Categories: Industrial, Industrial, Industrial Lighting, Pendant, Pendant Lights, Pendant Lights, Vintage & Reclaimed, Vintage & Reclaimed, Vintage Lighting

## **PRODUCT DESCRIPTION**

Classic mid-century enamelled industrial pendant lights, manufactured by Thorlux of Birmingham.

Fully refurbished in the good original condition,

This model has a removable shade for easy cleaning.

- Wired as standard with 1.5m braided flex. Please specify if you need longer lengths.
- E27 Bulbholder.
- Max 60w, LED bulbs recommended.
- Supplied fully assembled and tested to CE & BS EN 60598 standards.
- Wiring options also available for US & Canada.
- Free Mainland UK Delivery (Excess applies to Palletised or Special Services).
- 2 Year Warranty (T&C's Apply).