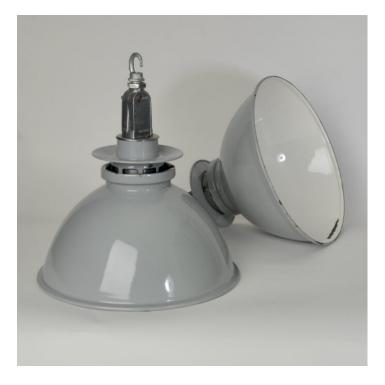

## VINTAGE THORLUX DOWNLIGHTS

£240.00

SKU: 1535
Stock: 1 in stock SKU: 1535
Weight: 1.5 Kg
Height: 39 cm
Diameter: 35.5
Categories: Industrial, Industrial, Industrial Lighting, Pendant, Pendant Lights, Pendant Lights, Vintage & Reclaimed, Vintage & Reclaimed, Vintage Lighting

## **PRODUCT DESCRIPTION**

Classic mid-century enamelled industrial pendant lights, manufactured by Thorlux of Birmingham.

Fully refurbished in the good original condition,

This model has a removable shade for easy cleaning.

- Wired as standard with 1.5m braided flex. Please specify if you need longer lengths.
- E27 Bulbholder.
- Max 60w, LED bulbs recommended.
- Supplied fully assembled and tested to CE & BS EN 60598 standards.
- Wiring options also available for US & Canada.
- Free Mainland UK Delivery (Excess applies to Palletised or Special Services).
- 2 Year Warranty (T&C's Apply).