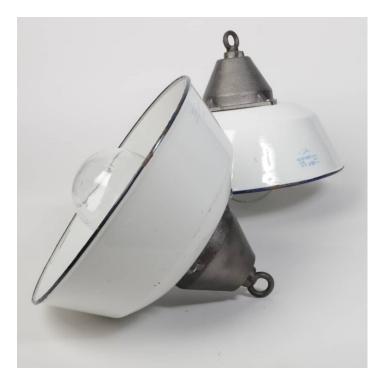

## **PRODUCT DESCRIPTION**

Vintage industrial Czech pendant lights, salvaged from a chemical plant on the outskirts of Budapest. Burnished cast-iron with white enamelled shades, blue enamelled rims and well glass. Characterful chipping, wear & tear & patination to the shades.