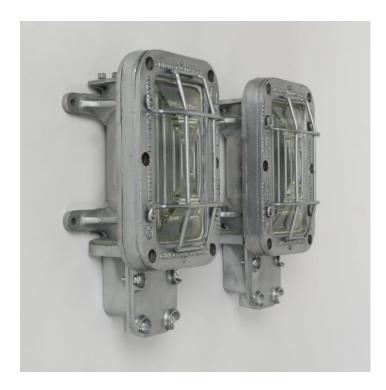

#### PRODUCT DESCRIPTION

Heavy duty industrial bulkhead lights manufactured by Walsall, 1940?s/50?s. Burnished cast-iron enclosure with an explosion proof ?Armourlight? faceted glass lens covered by a removable protective wire cage. Salvaged from a factory in the Midlands. Supplied fitted with new E27(screw-in) or US E26 bulbholder.