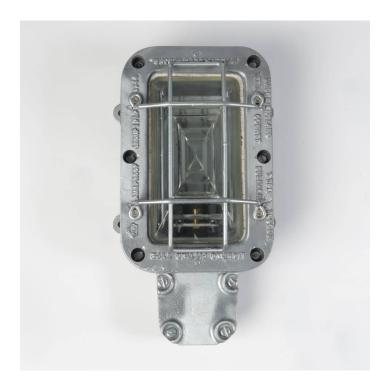

#### PRODUCT DESCRIPTION

Heavy duty industrial bulkhead lights manufactured by Walsall, 1940?s/50?s. Burnished cast-iron enclosure with an explosion proof ?Armourlight? faceted glass lens covered by a removable protective wire cage. Salvaged from a factory in the Midlands. Supplied fitted with new E27(screw-in) or US E26 bulbholder.