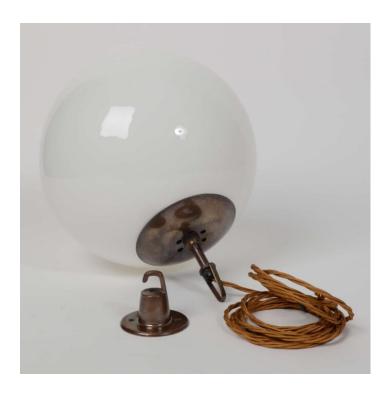

#### **PRODUCT DESCRIPTION**

Classic 1920/30?s opaline globe lights with brass monks-cap fittings. Salvaged from a local municipal building. Supplied hard-wired in ?old gold? flex. Each light is supplied complete with hanging kit: A new fixed bulbholder (E27)

2m steel suspension cable 3m braided ?old gold? flex, hard wired Original brass ceiling pattress