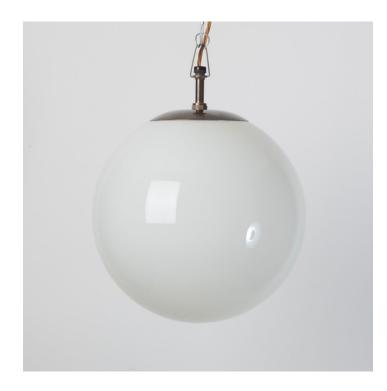

#### **PRODUCT DESCRIPTION**

Classic 1920/30?s opaline globe lights with brass monks-cap fittings. Salvaged from a local municipal building. Supplied hard-wired in ?old gold? flex. Each light is supplied complete with hanging kit: A new fixed bulbholder (E27)

2m steel suspension cable 3m braided ?old gold? flex, hard wired Original brass ceiling pattress