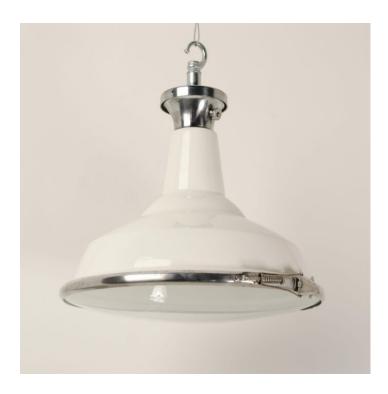

#### WHITE MOD LIGHTS WITH CONVEX GLASS

#### PRODUCT DESCRIPTION

A large haul of 1940's white enamelled pendants with convex glass diffusers and polished rims. Salvaged from an MOD facility in Stirling, Scotland. This is now a rare British industrial light, particularly in this kind of quantity. These lights are in excellent condition with only minor wear and patination to the enamel. Each light is supplied complete with hanging kit: