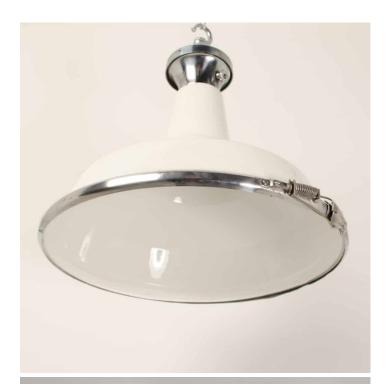

#### WHITE MOD LIGHTS WITH CONVEX GLASS

#### PRODUCT DESCRIPTION

A large haul of 1940's white enamelled pendants with convex glass diffusers and polished rims. Salvaged from an MOD facility in Stirling, Scotland. This is now a rare British industrial light, particularly in this kind of quantity. These lights are in excellent condition with only minor wear and patination to the enamel. Each light is supplied complete with hanging kit: