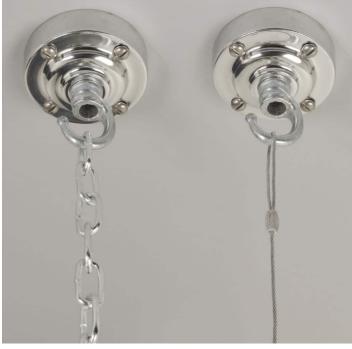

A new fixed bulbholder (E27 or US E26)

1m steel chain or 1m steel suspension cable

1.5m braided flex in a choice of colours

Bespoke cast-aluminium ceiling pattress

Extra chain/cable/flex available on request