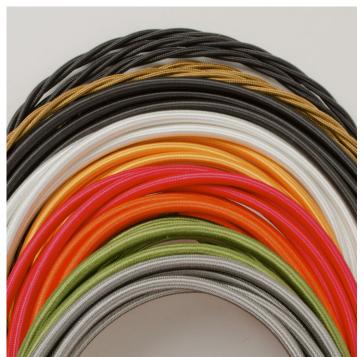

A new fixed bulbholder (E27 or US E26)

1m steel chain or 1m steel suspension cable

1.5m braided flex in a choice of colours

Bespoke cast-aluminium ceiling pattress

Extra chain/cable/flex available on request