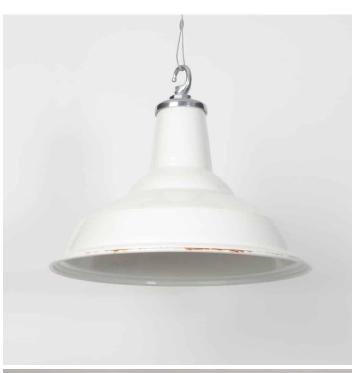

## **PRODUCT DESCRIPTION**

1940/50s white enamelled pendants with new polished aluminium caps. Salvaged from an MOD facility in Stirling, Scotland. These lights are in good original condition with some wear and patination to the enamel. Each light is supplied complete with hanging kit:

A new fixed bulbholder (E27 or US E26)

1m steel chain or 1m steel suspension cable

1.5m braided flex in a choice of colours

Bespoke cast-aluminium ceiling pattress

Extra chain/cable/flex available on request