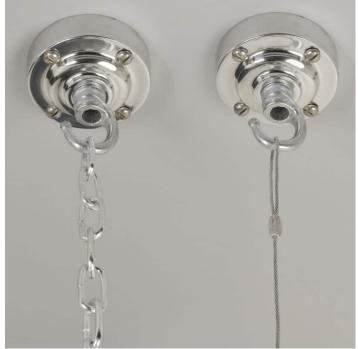

A new fixed bulbholder (E27 or US E26)

1m steel chain or 1m steel suspension cable

1.5m braided flex in a choice of colours

Bespoke cast-aluminium ceiling pattress

Extra chain/cable/flex available on request