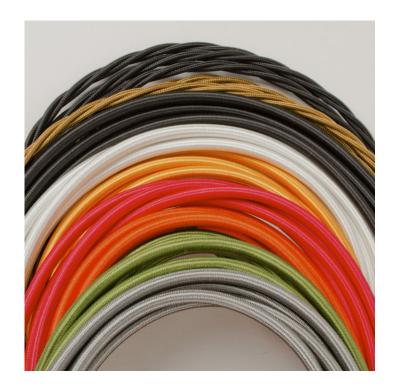

A new fixed bulbholder (E27 or US E26)

1m steel chain or 1m steel suspension cable

1.5m braided flex in a choice of colours

Bespoke cast-aluminium ceiling pattress

Extra chain/cable/flex available on request