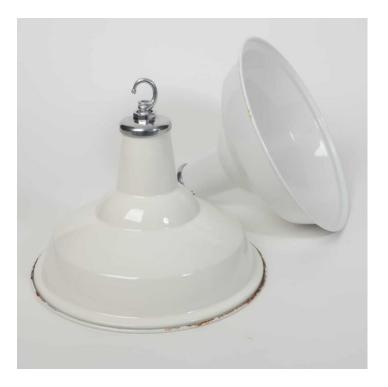

## **PRODUCT DESCRIPTION**

1940/50s white enamelled pendants with new polished aluminium caps. Salvaged from an MOD facility in Stirling, Scotland. These lights are in good original condition with some wear and patination to the enamel. Each light is supplied complete with hanging kit:

A new fixed bulbholder (E27 or US E26)

1m steel chain or 1m steel suspension cable

1.5m braided flex in a choice of colours

Bespoke cast-aluminium ceiling pattress

Extra chain/cable/flex available on request