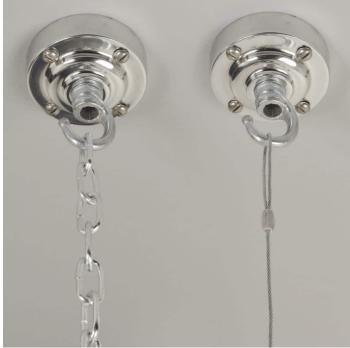

Characterfully chipped and patinated. Each light is supplied complete with hanging kit:

A new fixed bulbholder (E27 or US E26)

1m steel chain or 1m steel suspension cable

1.5m braided flex in a choice of colours

Bespoke cast-aluminium ceiling pattress

Extra chain/cable/flex available on request

T: +44 (0)1453 756677
E: info@traispotters.co.uk
W: www.trainspotters.co.uk

l