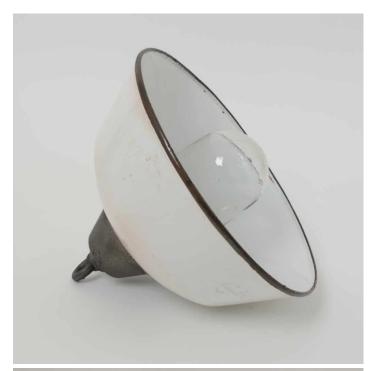

Characterfully chipped and patinated. Each light is supplied complete with hanging kit:

A new fixed bulbholder (E27 or US E26)

1m steel chain or 1m steel suspension cable

1.5m braided flex in a choice of colours