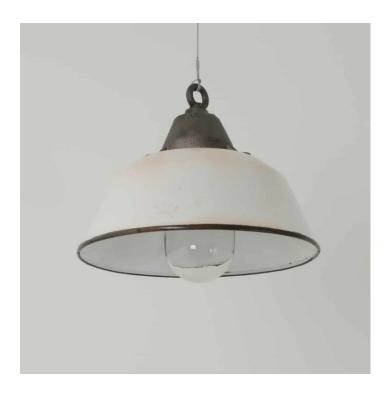

## WHITE PENDANTS WITH GLASS DOMES (MED)

## **PRODUCT DESCRIPTION**

Industrial Czech pendant lights, salvaged from a chemical plant on the outskirts of Budapest. Burnished cast-iron with white enamelled shades, dark brown enamelled rims and well glass.

Characterfully chipped and patinated. Each light is supplied complete with hanging kit:

A new fixed bulbholder (E27 or US E26)

1m steel chain or 1m steel suspension cable

1.5m braided flex in a choice of colours