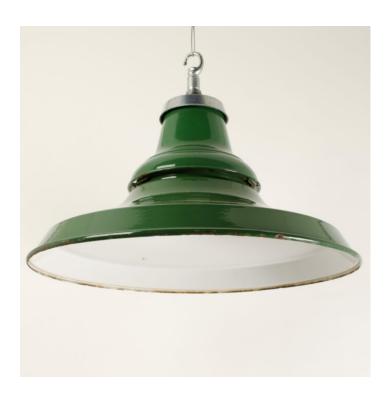

#### **WIDE GREEN-ENAMELLED PENDANTS**

#### PRODUCT DESCRIPTION

A small run of unusually styled green-enamelled industrial pendant lights, salvaged from a factory in the Midlands. 1940's/50's. In good original condition with some characterful wear and patination to the enamel. Each light is supplied complete with hanging kit: